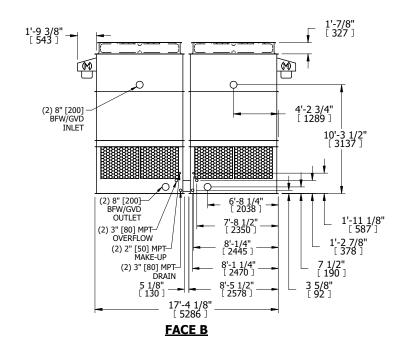

## NOTES:

- 1. (M)- FAN MOTOR LOCATION
- 2. HEAVIEST SECTION IS UPPER SECTION
- 3. MPT DENOTES MALE PIPE THREAD FPT DENOTES FEMALE PIPE THREAD BFW DENOTES BEVELED FOR WELDING **GVD DENOTES GROOVED** FLG DENOTES FLANGE
- 4. +UNIT WEIGHT DOES NOT INCLUDE ACCESSORIES (SEE ACCESSORY DRAWINGS)
- 5. MAKE-UP WATER PRESSURE 20 psi MIN [137 kPa], 50 psi MAX [344 kPa]
- 6. 3/4" [19MM] DIA. MOUNTING HOLES. REFER TO RECOMMENDED STEEL SUPPORT **DRAWING**
- 7. DIMENSIONS LISTED AS FOLLOWS: **ENGLISH FT-IN** [METRIC] [mm]