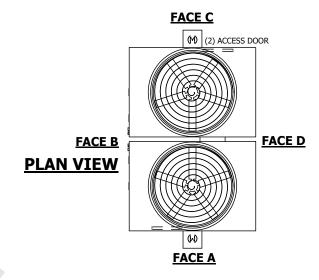

## NOTES:

- 1. (M)- FAN MOTOR LOCATION
- 2. HEAVIEST SECTION IS UPPER SECTION
- 3. MPT DENOTES MALE PIPE THREAD FPT DENOTES FEMALE PIPE THREAD BFW DENOTES BEVELED FOR WELDING **GVD DENOTES GROOVED** FLG DENOTES FLANGE
- 4. +UNIT WEIGHT DOES NOT INCLUDE ACCESSORIES (SEE ACCESSORY DRAWINGS)
- 5. MAKE-UP WATER PRESSURE 20 psi MIN [137 kPa], 50 psi MAX [344 kPa]
- 6. 3/4" [19MM] DIA. MOUNTING HOLES. REFER TO RECOMMENDED STEEL SUPPORT **DRAWING**
- 7. DIMENSIONS LISTED AS FOLLOWS: **ENGLISH FT-IN** [METRIC] [mm]