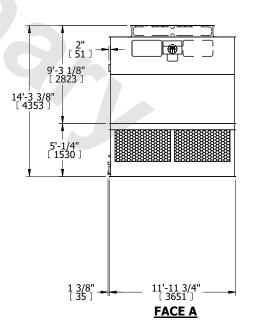

## NOTES:

- 1. (M)- FAN MOTOR LOCATION
- 2. HEAVIEST SECTION IS UPPER SECTION
- 3. MPT DENOTES MALE PIPE THREAD FPT DENOTES FEMALE PIPE THREAD BFW DENOTES BEVELED FOR WELDING **GVD DENOTES GROOVED** FLG DENOTES FLANGE
- 4. +UNIT WEIGHT DOES NOT INCLUDE ACCESSORIES (SEE ACCESSORY DRAWINGS)
- 5. MAKE-UP WATER PRESSURE 20 psi MIN [137 kPa], 50 psi MAX [344 kPa]
- 6. 3/4" [19MM] DIA. MOUNTING HOLES. REFER TO RECOMMENDED STEEL SUPPORT **DRAWING**
- 7. DIMENSIONS LISTED AS FOLLOWS: **ENGLISH FT-IN** [METRIC] [mm]