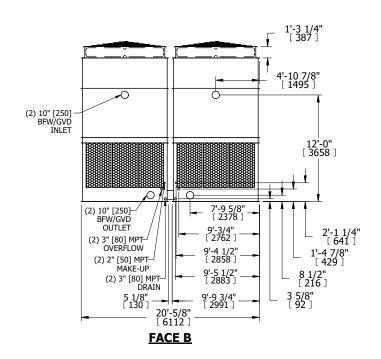

## NOTES:

- 1. (M)- FAN MOTOR LOCATION
- 2. HÉAVIEST SECTION IS UPPER SECTION
- 3. MPT DENOTES MALE PIPE THREAD
  FPT DENOTES FEMALE PIPE THREAD
  BFW DENOTES BEVELED FOR WELDING
  GVD DENOTES GROOVED
  FLG DENOTES FLANGE
- 4. +UNIT WEIGHT DOES NOT INCLUDE ACCESSORIES (SEE ACCESSORY DRAWINGS)
- 5. MAKE-UP WATER PRESSURE 20 psi MIN [137 kPa], 50 psi MAX [344 kPa]
- 6. 3/4" [19MM] DIA. MOUNTING HOLES.
  REFER TO RECOMMENDED STEEL SUPPORT
  DRAWING
- 7. DIMENSIONS LISTED AS FOLLOWS: ENGLISH FT-IN [METRIC] [mm]

 
 SHIPPING WEIGHT
 21980 lbs+ [9970] kg+
 OPERATING WEIGHT
 37180 lbs+ [16865] kg+
 HEAVIEST SECTION WEIGHT
 7080 lbs+ [3215] kg+
 NO. OF SHIPPING SECTIONS WEIGHT
 4
 DRAWN BY: KDS