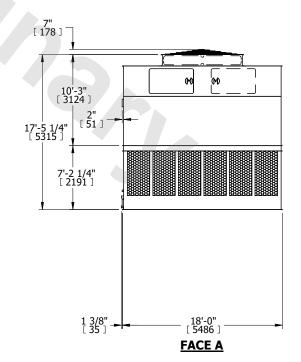

## NOTES:

- 1. (M)- FAN MOTOR LOCATION
- 2. HÉAVIEST SECTION IS UPPER SECTION
- 3. MPT DENOTES MALE PIPE THREAD
  FPT DENOTES FEMALE PIPE THREAD
  BFW DENOTES BEVELED FOR WELDING
  GVD DENOTES GROOVED
  FLG DENOTES FLANGE
- 4. +UNIT WEIGHT DOES NOT INCLUDE ACCESSORIES (SEE ACCESSORY DRAWINGS)
- 5. MAKE-UP WATER PRESSURE 20 psi MIN [137 kPa], 50 psi MAX [344 kPa]
- 6. 3/4" [19MM] DIA. MOUNTING HOLES.
  REFER TO RECOMMENDED STEEL SUPPORT
  DRAWING
- 7. DIMENSIONS LISTED AS FOLLOWS: ENGLISH FT-IN [METRIC] [mm]

 
 SHIPPING WEIGHT
 21980 lbs+ [9970] kg+
 OPERATING WEIGHT
 37180 lbs+ [16865] kg+
 HEAVIEST SECTION WEIGHT
 7080 lbs+ [3215] kg+
 NO. OF SHIPPING SECTIONS WEIGHT
 4
 DRAWN BY: KDS