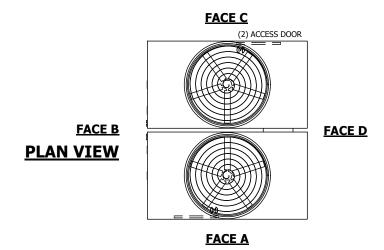

## NOTES:

- 1. (M)- FAN MOTOR LOCATION
- 2. HÉAVIEST SECTION IS UPPER SECTION
- 3. MPT DENOTES MALE PIPE THREAD
  FPT DENOTES FEMALE PIPE THREAD
  BFW DENOTES BEVELED FOR WELDING
  GVD DENOTES GROOVED
  FLG DENOTES FLANGE
- 4. +UNIT WEIGHT DOES NOT INCLUDE ACCESSORIES (SEE ACCESSORY DRAWINGS)
- 5. MAKE-UP WATER PRESSURE 20 psi MIN [137 kPa], 50 psi MAX [344 kPa]
- 6. 3/4" [19MM] DIA. MOUNTING HOLES.
  REFER TO RECOMMENDED STEEL SUPPORT
  DRAWING
- 7. DIMENSIONS LISTED AS FOLLOWS: ENGLISH FT-IN [METRIC] [mm]