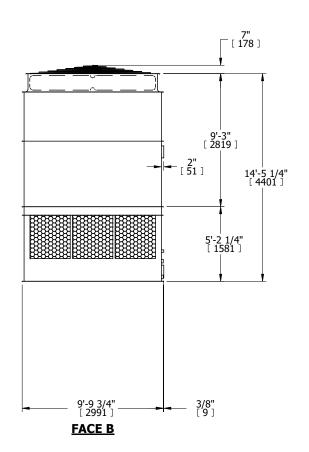

## NOTES:

- 1. (M)- FAN MOTOR LOCATION
  2. HEAVIEST SECTION IS UPPER SECTION
- 3. MPT DENOTES MALE PIPE THREAD FPT DENOTES FEMALE PIPE THREAD BFW DENOTES BEVELED FOR WELDING GVD DENOTES GROOVED FLG DENOTES FLANGE
- 4. +UNIT WEIGHT DOES NOT INCLUDE ACCESSORIES (SEE ACCESSORY DRAWINGS)
- 5. MAKE-UP WATER PRESSURE 20 psi MIN [137 kPa], 50 psi MAX [344 kPa]
- 6. 3/4" [19MM] DIA. MOUNTING HOLES. REFER TO RECOMENDED STEEL SUPPORT DRAWING.
- 7. DIMENSIONS LISTED AS FOLLOWS: **ENGLISH FT-IN** [METRIC] [mm]

## **FACE A**

**SHIPPING** 9880 lbs+ [4485] kg+ WEIGHT

OPERATING WEIGHT

17480 lbs+ [7930] kg+

HEAVIEST SECTION WEIGHT

6330 lbs+ [2875] kg+

NO. OF SHIPPING SECTIONS

DRAWN BY: JLG