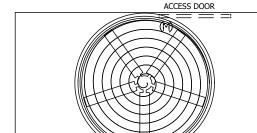

UNIT    | COOLING TOWER |           |  |
|---------|---------------|-----------|--|
| MODEL # | AT 110-3I18   | SCALE NTS |  |

EVAPCO, INC. Evapeo

| WG. #   | T3TM1836-DRD-ST | REV.           |
|---------|-----------------|----------------|
| ERIAL # |                 | DATE 9/10/2025 |

## NOTES:

- 1. (M)- FAN MOTOR LOCATION
  2. HEAVIEST SECTION IS UPPER SECTION
- 3. MPT DENOTES MALE PIPE THREAD FPT DENOTES FEMALE PIPE THREAD BFW DENOTES BEVELED FOR WELDING GVD DENOTES GROOVED FLG DENOTES FLANGE
- 4. +UNIT WEIGHT DOES NOT INCLUDE ACCESSORIES (SEE ACCESSORY DRAWINGS)
- 5. MAKE-UP WATER PRESSURE 20 psi MIN [137 kPa], 50 psi MAX [344 kPa]
- 6. 3/4" [19MM] DIA. MOUNTING HOLES. REFER TO RECOMENDED STEEL SUPPORT DRAWING.
- 7. DIMENSIONS LISTED AS FOLLOWS: **ENGLISH FT-IN** [METRIC] [mm]





**FACE D** 

## **PLAN VIEW**

**FACE B** 

## **FACE A**





**SHIPPING** 9880 lbs+ [4485] kg+ WEIGHT

OPERATING WEIGHT

17480 lbs+ [7930] kg+

HEAVIEST SECTION WEIGHT

6330 lbs+ [2875] kg+

NO. OF SHIPPING SECTIONS

DRAWN BY: JLG