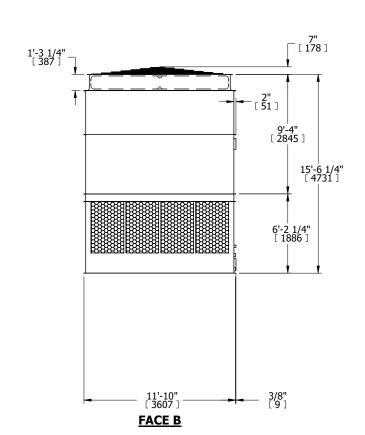

## NOTES:

- 1. (M)- FAN MOTOR LOCATION
- 2. HEAVIEST SECTION IS UPPER SECTION
- 3. MPT DENOTES MALE PIPE THREAD FPT DENOTES FEMALE PIPE THREAD BFW DENOTES BEVELED FOR WELDING **GVD DENOTES GROOVED** FLG DENOTES FLANGE
- 4. +UNIT WEIGHT DOES NOT INCLUDE ACCESSORIES (SEE ACCESSORY DRAWINGS)
- 5. MAKE-UP WATER PRESSURE 20 psi MIN [137 kPa], 50 psi MAX [344 kPa]
- 6. 3/4" [19MM] DIA. MOUNTING HOLES. REFER TO RECOMMENDED STEEL SUPPORT
- 7. DIMENSIONS LISTED AS FOLLOWS: **ENGLISH FT-IN** [METRIC] [mm]

## **FACE C**

**FACE B PLAN VIEW** 

**FACE D** 

DRAWN BY: KDS

**FACE A** 

NO. OF SHIPPING SECTIONS **SHIPPING** OPERATING HEAVIEST SECTION 12100 lbs+ [5490] kg+ 22500 lbs+ [10210] kg+ 7990 lbs+ [3625] kg+ WEIGHT WEIGHT WEIGHT