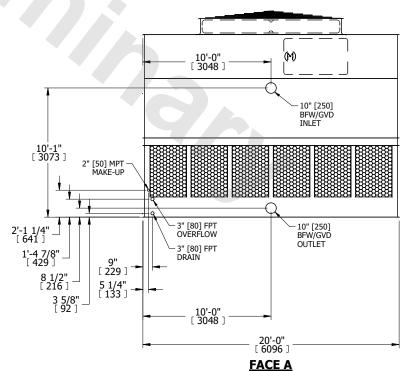

## NOTES:

- 1. (M)- FAN MOTOR LOCATION
- 2. HEAVIEST SECTION IS UPPER SECTION
- 3. MPT DENOTES MALE PIPE THREAD FPT DENOTES FEMALE PIPE THREAD BFW DENOTES BEVELED FOR WELDING **GVD DENOTES GROOVED** FLG DENOTES FLANGE
- 4. +UNIT WEIGHT DOES NOT INCLUDE ACCESSORIES (SEE ACCESSORY DRAWINGS)
- 5. MAKE-UP WATER PRESSURE 20 psi MIN [137 kPa], 50 psi MAX [344 kPa]
- 6. 3/4" [19MM] DIA. MOUNTING HOLES. REFER TO RECOMMENDED STEEL SUPPORT
- 7. DIMENSIONS LISTED AS FOLLOWS: **ENGLISH FT-IN** [METRIC] [mm]

## **FACE C**

**FACE B PLAN VIEW** 

**FACE D** 

DRAWN BY: KDS

**FACE A** 

NO. OF SHIPPING SECTIONS **SHIPPING** OPERATING HEAVIEST SECTION 12100 lbs+ [5490] kg+ 22500 lbs+ [10210] kg+ 7990 lbs+ [3625] kg+ WEIGHT WEIGHT WEIGHT