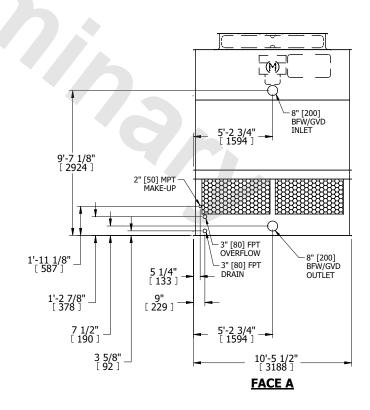

## NOTES:

- 1. (M)- FAN MOTOR LOCATION
- 2. HÉAVIEST SECTION IS UPPER SECTION
- 3. MPT DENOTES MALE PIPE THREAD FPT DENOTES FEMALE PIPE THREAD BFW DENOTES BEVELED FOR WELDING GVD DENOTES GROOVED FLG DENOTES FLANGE
- 4. +UNIT WEIGHT DOES NOT INCLUDE ACCESSORIES (SEE ACCESSORY DRAWINGS)
- 5. MAKE-UP WATER PRESSURE 20 psi MIN [137 kPa], 50 psi MAX [344 kPa]
- 6. 3/4" [19MM] DIA. MÖUNTING HOLES. REFER TO RECOMENDED STEEL SUPPORT DRAWING.
- 7. DIMENSIONS LISTED AS FOLLOWS: ENGLISH FT-IN [METRIC] [mm]

## **FACE A**

SHIPPING WEIGHT 5370 lbs+ [2440] kg+ OPERATING WEIGHT 8670 lbs+ [3935] kg+ HEAVIEST SECTION WEIGHT 3770 lbs+ [1715] kg+ NO. OF SHIPPING SECTIONS 2 DRAWN BY: JLG