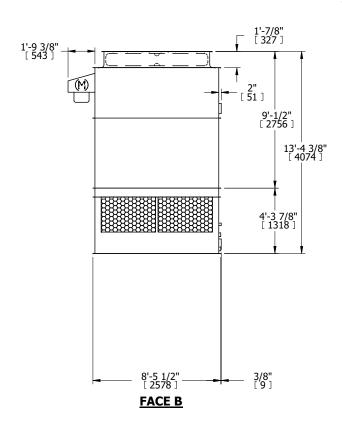

## NOTES:

- 1. (M)- FAN MOTOR LOCATION
- 2. HÉAVIEST SECTION IS UPPER SECTION
- 3. MPT DENOTES MALE PIPE THREAD FPT DENOTES FEMALE PIPE THREAD BFW DENOTES BEVELED FOR WELDING GVD DENOTES GROOVED FLG DENOTES FLANGE
- 4. +UNIT WEIGHT DOES NOT INCLUDE ACCESSORIES (SEE ACCESSORY DRAWINGS)
- 5. MAKE-UP WATER PRESSURE 20 psi MIN [137 kPa], 50 psi MAX [344 kPa]
- 6. 3/4" [19MM] DIA. MÖUNTING HOLES. REFER TO RECOMENDED STEEL SUPPORT DRAWING.
- 7. DIMENSIONS LISTED AS FOLLOWS: ENGLISH FT-IN [METRIC] [mm]

FACE B
PLAN VIEW

**FACE D** 