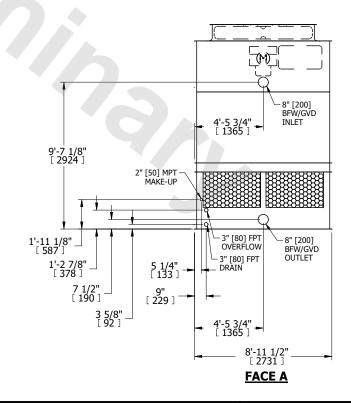

## NOTES:

- 1. (M)- FAN MOTOR LOCATION
- 2. HÉAVIEST SECTION IS UPPER SECTION
- 3. MPT DENOTES MALE PIPE THREAD FPT DENOTES FEMALE PIPE THREAD BFW DENOTES BEVELED FOR WELDING GVD DENOTES GROOVED FLG DENOTES FLANGE
- 4. +UNIT WEIGHT DOES NOT INCLUDE ACCESSORIES (SEE ACCESSORY DRAWINGS)
- 5. MAKE-UP WATER PRESSURE 20 psi MIN [137 kPa], 50 psi MAX [344 kPa]
- 6. 3/4" [19MM] DIA. MOUNTING HOLES. REFER TO RECOMENDED STEEL SUPPORT DRAWING.
- 7. DIMENSIONS LISTED AS FOLLOWS: ENGLISH FT-IN [METRIC] [mm]