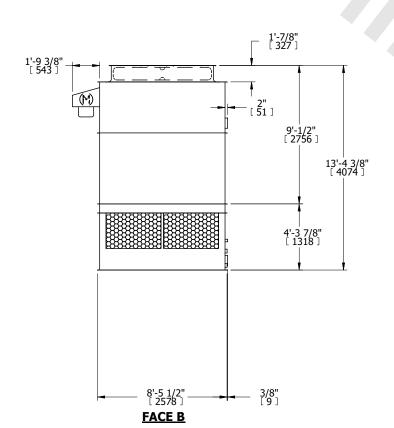

## NOTES:

- 1. (M)- FAN MOTOR LOCATION
- 2. HÉAVIEST SECTION IS UPPER SECTION
- 3. MPT DENOTES MALE PIPE THREAD FPT DENOTES FEMALE PIPE THREAD BFW DENOTES BEVELED FOR WELDING GVD DENOTES GROOVED FLG DENOTES FLANGE
- 4. +UNIT WEIGHT DOES NOT INCLUDE ACCESSORIES (SEE ACCESSORY DRAWINGS)
- 5. MAKE-UP WATER PRESSURE 20 psi MIN [137 kPa], 50 psi MAX [344 kPa]
- 6. 3/4" [19MM] DIA. MOUNTING HOLES. REFER TO RECOMENDED STEEL SUPPORT DRAWING.
- 7. DIMENSIONS LISTED AS FOLLOWS: ENGLISH FT-IN [METRIC] [mm]

## **FACE C**

**FACE D** 

**FACE A** 

SHIPPING WEIGHT

4690 lbs+ [2130] kg+

OPERATING WEIGHT

7530 lbs+ [3420] kg+

HEAVIEST SECTION WEIGHT

3250 lbs+ [1475] kg+

NO. OF SHIPPING SECTIONS

DRAWN BY: JLG