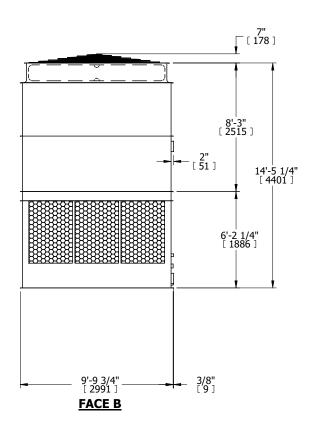

| UNIT    | COOLING TOWER |           |
|---------|---------------|-----------|
| MODEL # | AT 210-2I24   | SCALE NTS |

EVAPCO, INC. Evapeo

**FACE B** 

**PLAN VIEW** 

DWG. # T3TM2424-DRD-ST REV. SERIAL # DATE 9/9/2025

## NOTES:

- 1. (M)- FAN MOTOR LOCATION
- 2. HÉAVIEST SECTION IS UPPER SECTION
- 3. MPT DENOTES MALE PIPE THREAD FPT DENOTES FEMALE PIPE THREAD BFW DENOTES BEVELED FOR WELDING GVD DENOTES GROOVED FLG DENOTES FLANGE
- 4. +UNIT WEIGHT DOES NOT INCLUDE ACCESSORIES (SEE ACCESSORY DRAWINGS)
- 5. MAKE-UP WATER PRESSURE 20 psi MIN [137 kPa], 50 psi MAX [344 kPa]
- 6. 3/4" [19MM] DIA. MOUNTING HOLES. REFER TO RECOMENDED STEEL SUPPORT DRAWING.
- 7. DIMENSIONS LISTED AS FOLLOWS: ENGLISH FT-IN [METRIC] [mm]