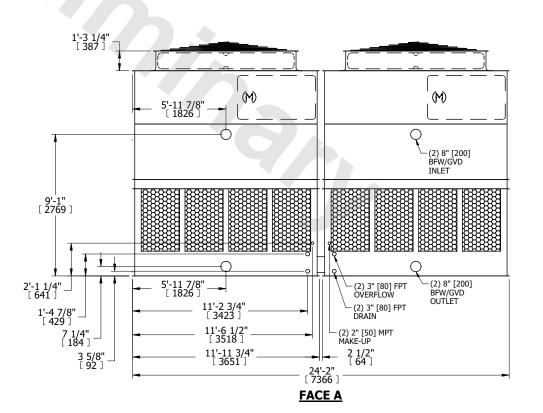

## NOTES:

- 1. (M)- FAN MOTOR LOCATION
- 2. HÉAVIEST SECTION IS UPPER SECTION
- 3. MPT DENOTES MALE PIPE THREAD FPT DENOTES FEMALE PIPE THREAD BFW DENOTES BEVELED FOR WELDING GVD DENOTES GROOVED FLG DENOTES FLANGE
- 4. +UNIT WEIGHT DOES NOT INCLUDE ACCESSORIES (SEE ACCESSORY DRAWINGS)
- 5. MAKE-UP WATER PRESSURE 20 psi MIN [137 kPa], 50 psi MAX [344 kPa]
- 6. 3/4" [19MM] DIA. MOUNTING HOLES. REFER TO RECOMENDED STEEL SUPPORT DRAWING.
- 7. DIMENSIONS LISTED AS FOLLOWS: ENGLISH FT-IN [METRIC] [mm]

**FACE D** 

**FACE A** 

SHIPPING WEIGHT 13280 lbs+ [6025] kg+ OPERATING WEIGHT

23200 lbs+ [10525] kg+

HEAVIEST SECTION WEIGHT

4200 lbs+ [1910] kg+

NO. OF SHIPPING SECTIONS

DRAWN BY: JLG