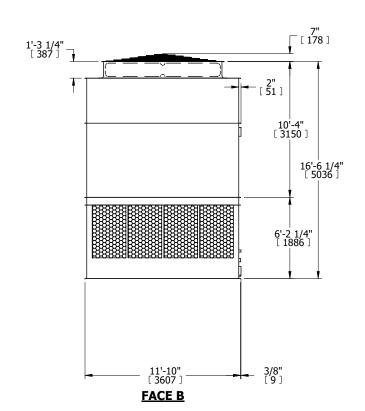

## NOTES:

- 1. (M)- FAN MOTOR LOCATION
- 2. HÉAVIEST SECTION IS UPPER SECTION
- 3. MPT DENOTES MALE PIPE THREAD FPT DENOTES FEMALE PIPE THREAD BFW DENOTES BEVELED FOR WELDING GVD DENOTES GROOVED FLG DENOTES FLANGE
- 4. +UNIT WEIGHT DOES NOT INCLUDE ACCESSORIES (SEE ACCESSORY DRAWINGS)
- 5. MAKE-UP WATER PRESSURE 20 psi MIN [137 kPa], 50 psi MAX [344 kPa]
- 6. 3/4" [19MM] DIA. MOUNTING HOLES. REFER TO RECOMMENDED STEEL SUPPORT DRAWING
- 7. DIMENSIONS LISTED AS FOLLOWS: ENGLISH FT-IN [METRIC] [mm]