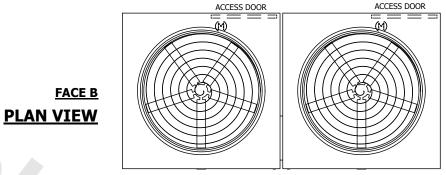

## NOTES:

- 1. (M)- FAN MOTOR LOCATION
- 2. HÉAVIEST SECTION IS UPPER SECTION
- 3. MPT DENOTES MALE PIPE THREAD FPT DENOTES FEMALE PIPE THREAD BFW DENOTES BEVELED FOR WELDING GVD DENOTES GROOVED FLG DENOTES FLANGE
- 4. +UNIT WEIGHT DOES NOT INCLUDE ACCESSORIES (SEE ACCESSORY DRAWINGS)
- 5. MAKE-UP WATER PRESSURE 20 psi MIN [137 kPa], 50 psi MAX [344 kPa]
- 6. 3/4" [19MM] DIA. MOUNTING HOLES. REFER TO RECOMMENDED STEEL SUPPORT DRAWING
- 7. DIMENSIONS LISTED AS FOLLOWS: ENGLISH FT-IN [METRIC] [mm]