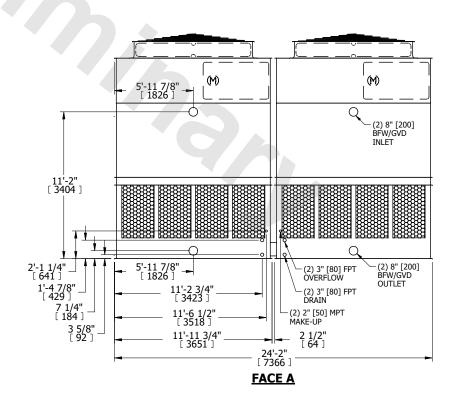

## NOTES:

- 1. (M)- FAN MOTOR LOCATION
- 2. HÉAVIEST SECTION IS UPPER SECTION
- 3. MPT DENOTES MALE PIPE THREAD FPT DENOTES FEMALE PIPE THREAD BFW DENOTES BEVELED FOR WELDING GVD DENOTES GROOVED FLG DENOTES FLANGE
- 4. +UNIT WEIGHT DOES NOT INCLUDE ACCESSORIES (SEE ACCESSORY DRAWINGS)
- 5. MAKE-UP WATER PRESSURE 20 psi MIN [137 kPa], 50 psi MAX [344 kPa]
- 6. 3/4" [19MM] DIA. MOUNTING HOLES. REFER TO RECOMMENDED STEEL SUPPORT DRAWING
- 7. DIMENSIONS LISTED AS FOLLOWS: ENGLISH FT-IN [METRIC] [mm]

## FACE C

FACE D

**FACE A** 

SHIPPING WEIGHT 17140 lbs+ [7775] kg+ OPERATING WEIGHT 29560 lbs+ [13410] kg+ HEAVIEST SECTION WEIGHT 6030 lbs+ [2740] kg+ NO. OF SHIPPING SECTIONS 4 DRAWN BY: KDS