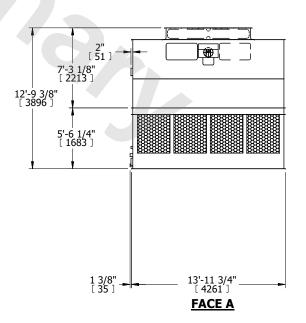

UNIT **COOLING TOWER** MODEL # SCALE NTS AT 217-2J14

EVAPCO, INC. Evapeo

DWG. # REV. T3171424-DRG-ST DATE 7/17/2025 SERIAL #

- 1. (M)- FAN MOTOR LOCATION
- 2. HEAVIEST SECTION IS UPPER SECTION
- 3. MPT DENOTES MALE PIPE THREAD FPT DENOTES FEMALE PIPE THREAD BFW DENOTES BEVELED FOR WELDING **GVD DENOTES GROOVED** FLG DENOTES FLANGE
- 4. +UNIT WEIGHT DOES NOT INCLUDE ACCESSORIES (SEE ACCESSORY DRAWINGS)
- 5. MAKE-UP WATER PRESSURE 20 psi MIN [137 kPa], 50 psi MAX [344 kPa]
- 6. 3/4" [19MM] DIA. MOUNTING HOLES. REFER TO RECOMMENDED STEEL SUPPORT **DRAWING**
- 7. DIMENSIONS LISTED AS FOLLOWS: **ENGLISH FT-IN** [METRIC] [mm]