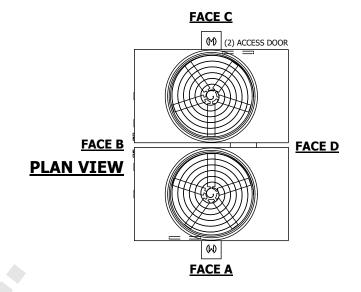

UNIT **COOLING TOWER** MODEL # SCALE NTS AT 217-2J14

EVAPCO, INC. Evapeo

DWG. # REV. T3171424-DRG-ST DATE 7/17/2025 SERIAL #

- 1. (M)- FAN MOTOR LOCATION
- 2. HEAVIEST SECTION IS UPPER SECTION
- 3. MPT DENOTES MALE PIPE THREAD FPT DENOTES FEMALE PIPE THREAD BFW DENOTES BEVELED FOR WELDING **GVD DENOTES GROOVED** FLG DENOTES FLANGE
- 4. +UNIT WEIGHT DOES NOT INCLUDE ACCESSORIES (SEE ACCESSORY DRAWINGS)
- 5. MAKE-UP WATER PRESSURE 20 psi MIN [137 kPa], 50 psi MAX [344 kPa]
- 6. 3/4" [19MM] DIA. MOUNTING HOLES. REFER TO RECOMMENDED STEEL SUPPORT **DRAWING**
- 7. DIMENSIONS LISTED AS FOLLOWS: **ENGLISH FT-IN** [METRIC] [mm]

DRAWN BY: KDS NO. OF SHIPPING SECTIONS **SHIPPING** OPERATING HEAVIEST SECTION 11860 lbs+ [5380] kg+ 3790 lbs+ [1720] kg+ 20880 lbs+ [9475] kg+ WEIGHT WEIGHT WEIGHT