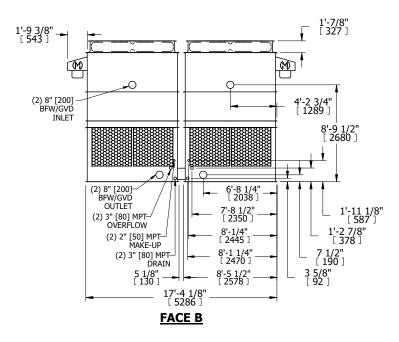

UNIT **COOLING TOWER** MODEL # SCALE NTS AT 217-2J14

EVAPCO, INC. Evapeo

DWG. # REV. T3171424-DRG-ST DATE 7/17/2025 SERIAL #

- 1. (M)- FAN MOTOR LOCATION
- 2. HEAVIEST SECTION IS UPPER SECTION
- 3. MPT DENOTES MALE PIPE THREAD FPT DENOTES FEMALE PIPE THREAD BFW DENOTES BEVELED FOR WELDING **GVD DENOTES GROOVED** FLG DENOTES FLANGE
- 4. +UNIT WEIGHT DOES NOT INCLUDE ACCESSORIES (SEE ACCESSORY DRAWINGS)
- 5. MAKE-UP WATER PRESSURE 20 psi MIN [137 kPa], 50 psi MAX [344 kPa]
- 6. 3/4" [19MM] DIA. MOUNTING HOLES. REFER TO RECOMMENDED STEEL SUPPORT **DRAWING**
- 7. DIMENSIONS LISTED AS FOLLOWS: **ENGLISH FT-IN** [METRIC] [mm]