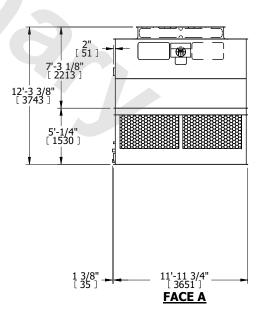

## NOTES:

- 1. (M)- FAN MOTOR LOCATION
- 2. HEAVIEST SECTION IS UPPER SECTION
- 3. MPT DENOTES MALE PIPE THREAD FPT DENOTES FEMALE PIPE THREAD BFW DENOTES BEVELED FOR WELDING GVD DENOTES GROOVED FLG DENOTES FLANGE
- 4. +UNIT WEIGHT DOES NOT INCLUDE ACCESSORIES (SEE ACCESSORY DRAWINGS)
- 5. MAKE-UP WATER PRESSURE 20 psi MIN [137 kPa], 50 psi MAX [344 kPa]
- 6. 3/4" [19MM] DIA. MOUNTING HOLES. REFER TO RECOMMENDED STEEL SUPPORT DRAWING
- 7. DIMENSIONS LISTED AS FOLLOWS: ENGLISH FT-IN [METRIC] [mm]