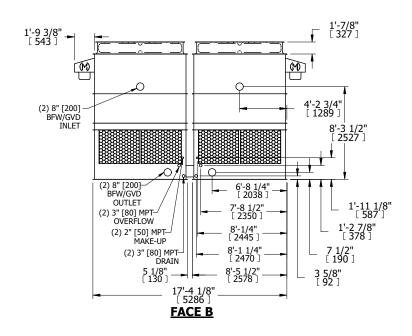

## NOTES:

- 1. (M)- FAN MOTOR LOCATION
- 2. HEAVIEST SECTION IS UPPER SECTION
- 3. MPT DENOTES MALE PIPE THREAD FPT DENOTES FEMALE PIPE THREAD BFW DENOTES BEVELED FOR WELDING GVD DENOTES GROOVED FLG DENOTES FLANGE
- 4. +UNIT WEIGHT DOES NOT INCLUDE ACCESSORIES (SEE ACCESSORY DRAWINGS)
- 5. MAKE-UP WATER PRESSURE 20 psi MIN [137 kPa], 50 psi MAX [344 kPa]
- 6. 3/4" [19MM] DIA. MOUNTING HOLES. REFER TO RECOMMENDED STEEL SUPPORT DRAWING
- 7. DIMENSIONS LISTED AS FOLLOWS: ENGLISH FT-IN [METRIC] [mm]