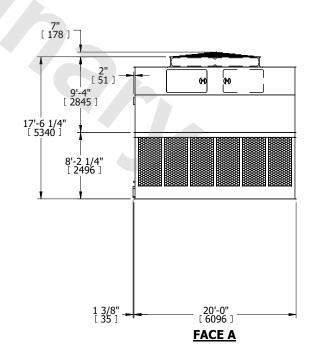

## NOTES:

- 1. (M)- FAN MOTOR LOCATION
- 2. HÉAVIEST SECTION IS UPPER SECTION
- 3. MPT DENOTES MALE PIPE THREAD FPT DENOTES FEMALE PIPE THREAD BFW DENOTES BEVELED FOR WELDING GVD DENOTES GROOVED FLG DENOTES FLANGE
- 4. +UNIT WEIGHT DOES NOT INCLUDE ACCESSORIES (SEE ACCESSORY DRAWINGS)
- 5. MAKE-UP WATER PRESSURE 20 psi MIN [137 kPa], 50 psi MAX [344 kPa]
- 6. 3/4" [19MM] DIA. MOUNTING HOLES. REFER TO RECOMENDED STEEL SUPPORT DRAWING.
- 7. DIMENSIONS LISTED AS FOLLOWS: ENGLISH FT-IN [METRIC] [mm]

**FACE D** 

**FACE A** 

SHIPPING WEIGHT 25220 lbs+ [11440] kg+ OPERATING WEIGHT

RATING 46020 lbs+ [20875] kg+

HEAVIEST SECTION WEIGHT

7990 lbs+ [3625] kg+

NO. OF SHIPPING SECTIONS

DRAWN BY: BLL