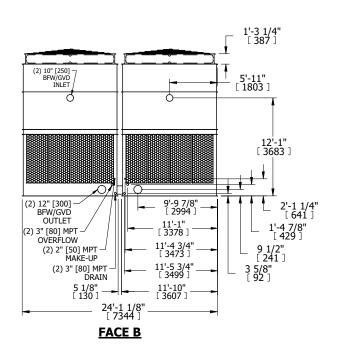

## NOTES:

- 1. (M)- FAN MOTOR LOCATION
- 2. HÉAVIEST SECTION IS UPPER SECTION
- 3. MPT DENOTES MALE PIPE THREAD FPT DENOTES FEMALE PIPE THREAD BFW DENOTES BEVELED FOR WELDING GVD DENOTES GROOVED FLG DENOTES FLANGE
- 4. +UNIT WEIGHT DOES NOT INCLUDE ACCESSORIES (SEE ACCESSORY DRAWINGS)
- 5. MAKE-UP WATER PRESSURE 20 psi MIN [137 kPa], 50 psi MAX [344 kPa]
- 6. 3/4" [19MM] DIA. MOUNTING HOLES. REFER TO RECOMENDED STEEL SUPPORT DRAWING.
- 7. DIMENSIONS LISTED AS FOLLOWS: ENGLISH FT-IN [METRIC] [mm]

**FACE D** 

**FACE A** 

SHIPPING WEIGHT 25220 lbs+ [11440] kg+ OPERATING WEIGHT

RATING 46020 lbs+ [20875] kg+

HEAVIEST SECTION WEIGHT

7990 lbs+ [3625] kg+

NO. OF SHIPPING SECTIONS

DRAWN BY: BLL