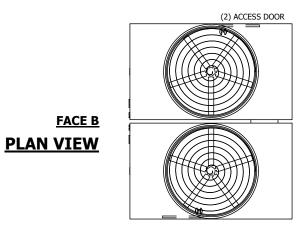

## NOTES:

- 1. (M)- FAN MOTOR LOCATION
- 2. HÉAVIEST SECTION IS UPPER SECTION
- 3. MPT DENOTES MALE PIPE THREAD FPT DENOTES FEMALE PIPE THREAD BFW DENOTES BEVELED FOR WELDING GVD DENOTES GROOVED FLG DENOTES FLANGE
- 4. +UNIT WEIGHT DOES NOT INCLUDE ACCESSORIES (SEE ACCESSORY DRAWINGS)
- 5. MAKE-UP WATER PRESSURE 20 psi MIN [137 kPa], 50 psi MAX [344 kPa]
- 6. 3/4" [19MM] DIA. MOUNTING HOLES. REFER TO RECOMENDED STEEL SUPPORT DRAWING.
- 7. DIMENSIONS LISTED AS FOLLOWS: ENGLISH FT-IN [METRIC] [mm]