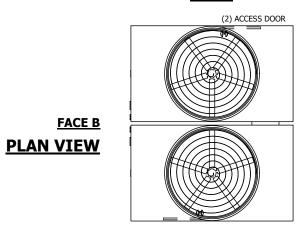

## NOTES:

- 1. (M)- FAN MOTOR LOCATION
- 2. HÉAVIEST SECTION IS UPPER SECTION
- 3. MPT DENOTES MALE PIPE THREAD FPT DENOTES FEMALE PIPE THREAD BFW DENOTES BEVELED FOR WELDING GVD DENOTES GROOVED FLG DENOTES FLANGE
- 4. +UNIT WEIGHT DOES NOT INCLUDE ACCESSORIES (SEE ACCESSORY DRAWINGS)
- 5. MAKE-UP WATER PRESSURE 20 psi MIN [137 kPa], 50 psi MAX [344 kPa]
- 6. 3/4" [19MM] DIA. MOUNTING HOLES. REFER TO RECOMENDED STEEL SUPPORT DRAWING.
- 7. DIMENSIONS LISTED AS FOLLOWS: ENGLISH FT-IN [METRIC] [mm]