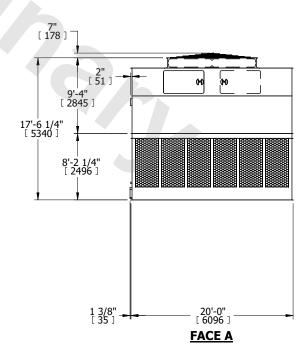

## NOTES:

- 1. (M)- FAN MOTOR LOCATION
- 2. HÉAVIEST SECTION IS UPPER SECTION
- 3. MPT DENOTES MALE PIPE THREAD FPT DENOTES FEMALE PIPE THREAD BFW DENOTES BEVELED FOR WELDING GVD DENOTES GROOVED FLG DENOTES FLANGE
- 4. +UNIT WEIGHT DOES NOT INCLUDE ACCESSORIES (SEE ACCESSORY DRAWINGS)
- 5. MAKE-UP WATER PRESSURE 20 psi MIN [137 kPa], 50 psi MAX [344 kPa]
- 6. 3/4" [19MM] DIA. MOUNTING HOLES. REFER TO RECOMENDED STEEL SUPPORT DRAWING.
- 7. DIMENSIONS LISTED AS FOLLOWS: ENGLISH FT-IN [METRIC] [mm]

**FACE D** 

**FACE A** 

 
 SHIPPING WEIGHT
 25120 lbs+ [11395] kg+
 OPERATING WEIGHT
 45920 lbs+ [20830] kg+
 HEAVIEST SECTION WEIGHT
 7940 lbs+ [3605] kg+
 NO. OF SHIPPING SECTIONS WEIGHT
 4
 DRAWN BY: BLL