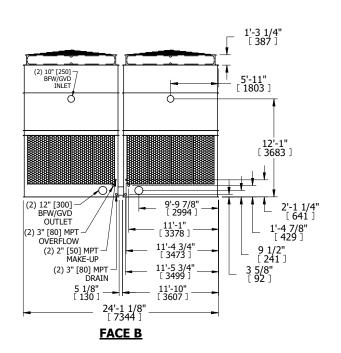

## NOTES:

- 1. (M)- FAN MOTOR LOCATION
- 2. HÉAVIEST SECTION IS UPPER SECTION
- 3. MPT DENOTES MALE PIPE THREAD FPT DENOTES FEMALE PIPE THREAD BFW DENOTES BEVELED FOR WELDING GVD DENOTES GROOVED FLG DENOTES FLANGE
- 4. +UNIT WEIGHT DOES NOT INCLUDE ACCESSORIES (SEE ACCESSORY DRAWINGS)
- 5. MAKE-UP WATER PRESSURE 20 psi MIN [137 kPa], 50 psi MAX [344 kPa]
- 6. 3/4" [19MM] DIA. MOUNTING HOLES. REFER TO RECOMENDED STEEL SUPPORT DRAWING.
- 7. DIMENSIONS LISTED AS FOLLOWS: ENGLISH FT-IN [METRIC] [mm]

**FACE D** 

**FACE A** 

 
 SHIPPING WEIGHT
 25120 lbs+ [11395] kg+
 OPERATING WEIGHT
 45920 lbs+ [20830] kg+
 HEAVIEST SECTION WEIGHT
 7940 lbs+ [3605] kg+
 NO. OF SHIPPING SECTIONS WEIGHT
 4
 DRAWN BY: BLL