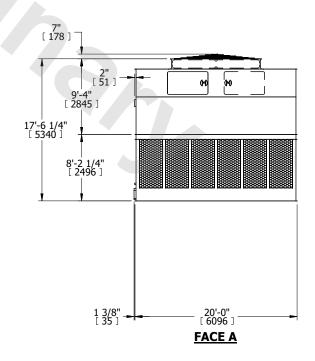

## NOTES:

- 1. (M)- FAN MOTOR LOCATION
- 2. HÉAVIEST SECTION IS UPPER SECTION
- 3. MPT DENOTES MALE PIPE THREAD FPT DENOTES FEMALE PIPE THREAD BFW DENOTES BEVELED FOR WELDING GVD DENOTES GROOVED FLG DENOTES FLANGE
- 4. +UNIT WEIGHT DOES NOT INCLUDE ACCESSORIES (SEE ACCESSORY DRAWINGS)
- 5. MAKE-UP WATER PRESSURE 20 psi MIN [137 kPa], 50 psi MAX [344 kPa]
- 6. 3/4" [19MM] DIA. MOUNTING HOLES. REFER TO RECOMENDED STEEL SUPPORT DRAWING.
- 7. DIMENSIONS LISTED AS FOLLOWS: ENGLISH FT-IN [METRIC] [mm]

**FACE D** 

**FACE A** 

SHIPPING WEIGHT 25440 lbs+ [11540] kg+ OPERATING WEIGHT

RATING 46240 lbs+ [20975] kg+

HEAVIEST SECTION WEIGHT

8100 lbs+ [3675] kg+

NO. OF SHIPPING SECTIONS

DRAWN BY: BLL