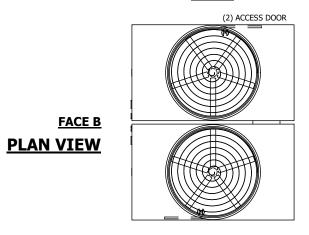

## NOTES:

- 1. (M)- FAN MOTOR LOCATION
- 2. HÉAVIEST SECTION IS UPPER SECTION
- 3. MPT DENOTES MALE PIPE THREAD FPT DENOTES FEMALE PIPE THREAD BFW DENOTES BEVELED FOR WELDING GVD DENOTES GROOVED FLG DENOTES FLANGE
- 4. +UNIT WEIGHT DOES NOT INCLUDE ACCESSORIES (SEE ACCESSORY DRAWINGS)
- 5. MAKE-UP WATER PRESSURE 20 psi MIN [137 kPa], 50 psi MAX [344 kPa]
- 6. 3/4" [19MM] DIA. MOUNTING HOLES. REFER TO RECOMENDED STEEL SUPPORT DRAWING.
- 7. DIMENSIONS LISTED AS FOLLOWS: ENGLISH FT-IN [METRIC] [mm]