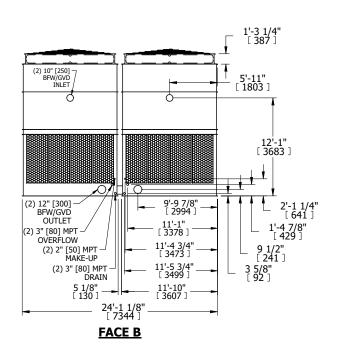

## NOTES:

- 1. (M)- FAN MOTOR LOCATION
- 2. HÉAVIEST SECTION IS UPPER SECTION
- 3. MPT DENOTES MALE PIPE THREAD FPT DENOTES FEMALE PIPE THREAD BFW DENOTES BEVELED FOR WELDING GVD DENOTES GROOVED FLG DENOTES FLANGE
- 4. +UNIT WEIGHT DOES NOT INCLUDE ACCESSORIES (SEE ACCESSORY DRAWINGS)
- 5. MAKE-UP WATER PRESSURE 20 psi MIN [137 kPa], 50 psi MAX [344 kPa]
- 6. 3/4" [19MM] DIA. MOUNTING HOLES. REFER TO RECOMENDED STEEL SUPPORT DRAWING.
- 7. DIMENSIONS LISTED AS FOLLOWS: ENGLISH FT-IN [METRIC] [mm]

**FACE D** 

**FACE A** 

SHIPPING WEIGHT 25440 lbs+ [11540] kg+ OPERATING WEIGHT

RATING 46240 lbs+ [20975] kg+

HEAVIEST SECTION WEIGHT

8100 lbs+ [3675] kg+

NO. OF SHIPPING SECTIONS

DRAWN BY: BLL