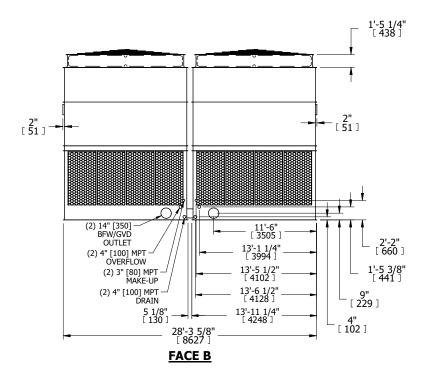

## NOTES:

**SHIPPING** 

WEIGHT

- 1. (M)- FAN MOTOR LOCATION
- 2. HÉAVIEST SECTION IS UPPER SECTION
- 3. MPT DENOTES MALE PIPE THREAD FPT DENOTES FEMALE PIPE THREAD BFW DENOTES BEVELED FOR WELDING GVD DENOTES GROOVED FLG DENOTES FLANGE PE DENOTES PLAIN END
- 4. +UNIT WEIGHT DOES NOT INCLUDE ACCESSORIES (SEE ACCESSORY DRAWINGS)
- 5. MAKE-UP WATER PRESSURE 20 psi MIN [137 kPa], 50 psi MAX [344 kPa]
- 3/4" [19MM] DIA. MOUNTING HOLES. REFER TO RECOMMENDED STEEL SUPPORT DRAWING
- 7. DIMENSIONS LISTED AS FOLLOWS: ENGLISH FT-IN [METRIC] [mm]