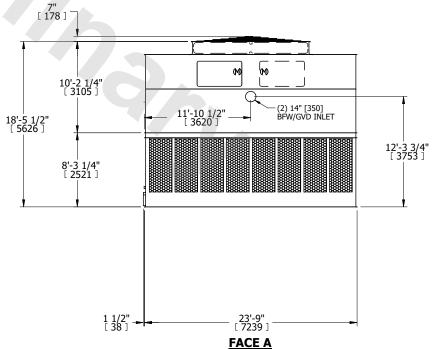

## NOTES:

**SHIPPING** 

WEIGHT

- 1. (M)- FAN MOTOR LOCATION
- 2. HÉAVIEST SECTION IS UPPER SECTION
- 3. MPT DENOTES MALE PIPE THREAD FPT DENOTES FEMALE PIPE THREAD BFW DENOTES BEVELED FOR WELDING GVD DENOTES GROOVED FLG DENOTES FLANGE PE DENOTES PLAIN END
- 4. +UNIT WEIGHT DOES NOT INCLUDE ACCESSORIES (SEE ACCESSORY DRAWINGS)
- 5. MAKE-UP WATER PRESSURE 20 psi MIN [137 kPa], 50 psi MAX [344 kPa]
- 3/4" [19MM] DIA. MOUNTING HOLES. REFER TO RECOMMENDED STEEL SUPPORT DRAWING
- 7. DIMENSIONS LISTED AS FOLLOWS: ENGLISH FT-IN [METRIC] [mm]