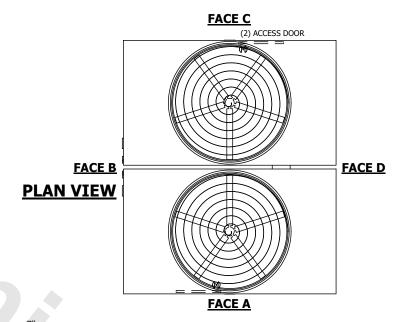

## NOTES:

**SHIPPING** 

WEIGHT

- 1. (M)- FAN MOTOR LOCATION
- 2. HÉAVIEST SECTION IS UPPER SECTION
- 3. MPT DENOTES MALE PIPE THREAD FPT DENOTES FEMALE PIPE THREAD BFW DENOTES BEVELED FOR WELDING GVD DENOTES GROOVED FLG DENOTES FLANGE PE DENOTES PLAIN END
- 4. +UNIT WEIGHT DOES NOT INCLUDE ACCESSORIES (SEE ACCESSORY DRAWINGS)
- 5. MAKE-UP WATER PRESSURE 20 psi MIN [137 kPa], 50 psi MAX [344 kPa]
- 3/4" [19MM] DIA. MOUNTING HOLES. REFER TO RECOMMENDED STEEL SUPPORT DRAWING
- 7. DIMENSIONS LISTED AS FOLLOWS: ENGLISH FT-IN [METRIC] [mm]