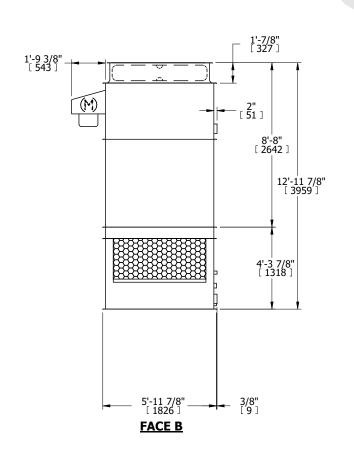

## NOTES:

- 1. (M)- FAN MOTOR LOCATION
- 2. HEAVIEST SECTION IS UPPER SECTION
- 3. MPT DENOTES MALE PIPE THREAD FPT DENOTES FEMALE PIPE THREAD BFW DENOTES BEVELED FOR WELDING GVD DENOTES GROOVED FLG DENOTES FLANGE
- 4. +UNIT WEIGHT DOES NOT INCLUDE ACCESSORIES (SEE ACCESSORY DRAWINGS)
- 5. MAKE-UP WATER PRESSURE 20 psi MIN [137 kPa], 50 psi MAX [344 kPa]
- 3/4" [19MM] DIA. MOUNTING HOLES. REFER TO RECOMMENDED STEEL SUPPORT DRAWING
- 7. DIMENSIONS LISTED AS FOLLOWS: ENGLISH FT-IN [METRIC] [mm]