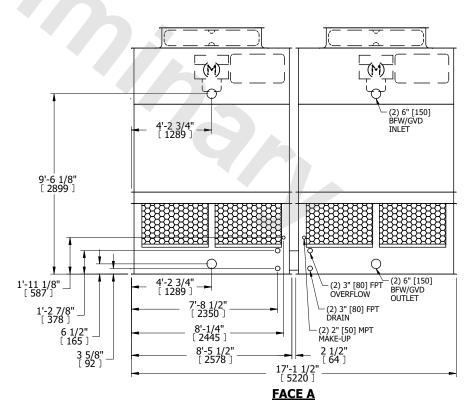

## NOTES:

- 1. (M)- FAN MOTOR LOCATION
- 2. HEAVIEST SECTION IS UPPER SECTION
- 3. MPT DENOTES MALE PIPE THREAD FPT DENOTES FEMALE PIPE THREAD BFW DENOTES BEVELED FOR WELDING GVD DENOTES GROOVED FLG DENOTES FLANGE
- 4. +UNIT WEIGHT DOES NOT INCLUDE ACCESSORIES (SEE ACCESSORY DRAWINGS)
- 5. MAKE-UP WATER PRESSURE 20 psi MIN [137 kPa], 50 psi MAX [344 kPa]
- 3/4" [19MM] DIA. MOUNTING HOLES. REFER TO RECOMMENDED STEEL SUPPORT DRAWING
- 7. DIMENSIONS LISTED AS FOLLOWS: ENGLISH FT-IN [METRIC] [mm]

## **FACE A**

SHIPPING VEIGHT 7120 lbs+ [3230] kg+

OPERATING WEIGHT

11200 lbs+ [5085] kg+

HEAVIEST SECTION WEIGHT

2410 lbs+ [1095] kg+

NO. OF SHIPPING SECTIONS

DRAWN BY: JLG