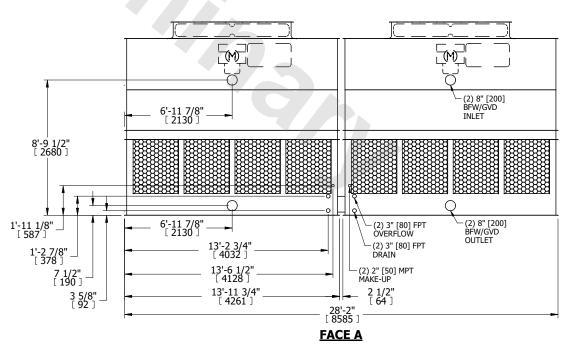

## NOTES:

- 1. (M)- FAN MOTOR LOCATION
- 2. HEAVIEST SECTION IS UPPER SECTION
- 3. MPT DENOTES MALE PIPE THREAD FPT DENOTES FEMALE PIPE THREAD BFW DENOTES BEVELED FOR WELDING GVD DENOTES GROOVED FLG DENOTES FLANGE
- 4. +UNIT WEIGHT DOES NOT INCLUDE ACCESSORIES (SEE ACCESSORY DRAWINGS)
- 5. MAKE-UP WATER PRESSURE 20 psi MIN [137 kPa], 50 psi MAX [344 kPa]
- 6. 3/4" [19MM] DIA. MÖUNTING HOLES. REFER TO RECOMENDED STEEL SUPPORT DRAWING.
- 7. DIMENSIONS LISTED AS FOLLOWS: ENGLISH FT-IN [METRIC] [mm]

## **FACE A**

SHIPPING WEIGHT 11700 lbs+ [5310] kg+ OPERATING WEIGHT 20720 lbs+ [9400] kg+ HEAVIEST SECTION WEIGHT 3710 lbs+ [1685] kg+ NO. OF SHIPPING SECTIONS 4 DRAWN BY: JLG