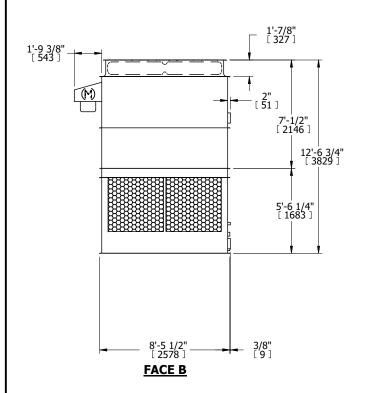

## NOTES:

- 1. (M)- FAN MOTOR LOCATION
- 2. HEAVIEST SECTION IS UPPER SECTION
- 3. MPT DENOTES MALE PIPE THREAD FPT DENOTES FEMALE PIPE THREAD BFW DENOTES BEVELED FOR WELDING GVD DENOTES GROOVED FLG DENOTES FLANGE
- 4. +UNIT WEIGHT DOES NOT INCLUDE ACCESSORIES (SEE ACCESSORY DRAWINGS)
- 5. MAKE-UP WATER PRESSURE 20 psi MIN [137 kPa], 50 psi MAX [344 kPa]
- 6. 3/4" [19MM] DIA. MÖUNTING HOLES. REFER TO RECOMENDED STEEL SUPPORT DRAWING.
- 7. DIMENSIONS LISTED AS FOLLOWS: ENGLISH FT-IN [METRIC] [mm]