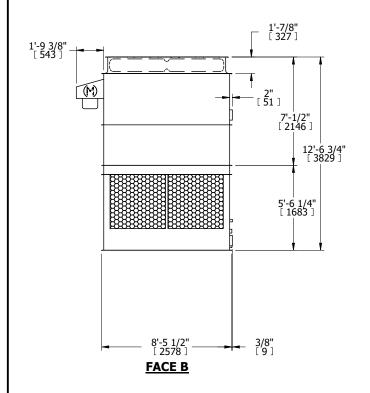

## NOTES:

- 1. (M)- FAN MOTOR LOCATION
- 2. HÉAVIEST SECTION IS UPPER SECTION
- 3. MPT DENOTES MALE PIPE THREAD FPT DENOTES FEMALE PIPE THREAD BFW DENOTES BEVELED FOR WELDING GVD DENOTES GROOVED FLG DENOTES FLANGE
- 4. +UNIT WEIGHT DOES NOT INCLUDE ACCESSORIES (SEE ACCESSORY DRAWINGS)
- 5. MAKE-UP WATER PRESSURE 20 psi MIN [137 kPa], 50 psi MAX [344 kPa]
- 6. 3/4" [19MM] DIA. MÖUNTING HOLES. REFER TO RECOMENDED STEEL SUPPORT DRAWING.
- 7. DIMENSIONS LISTED AS FOLLOWS: ENGLISH FT-IN [METRIC] [mm]