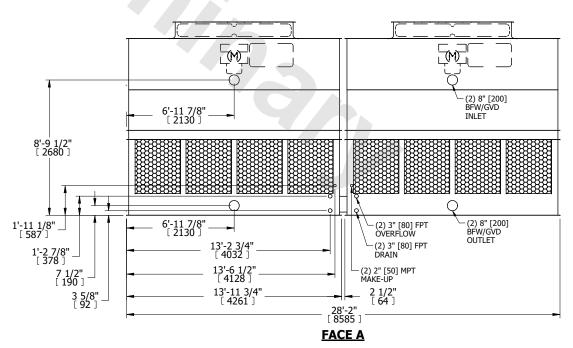

## NOTES:

- 1. (M)- FAN MOTOR LOCATION
- 2. HÉAVIEST SECTION IS UPPER SECTION
- 3. MPT DENOTES MALE PIPE THREAD FPT DENOTES FEMALE PIPE THREAD BFW DENOTES BEVELED FOR WELDING GVD DENOTES GROOVED FLG DENOTES FLANGE
- 4. +UNIT WEIGHT DOES NOT INCLUDE ACCESSORIES (SEE ACCESSORY DRAWINGS)
- 5. MAKE-UP WATER PRESSURE 20 psi MIN [137 kPa], 50 psi MAX [344 kPa]
- 6. 3/4" [19MM] DIA. MÖUNTING HOLES. REFER TO RECOMENDED STEEL SUPPORT DRAWING.
- 7. DIMENSIONS LISTED AS FOLLOWS: ENGLISH FT-IN [METRIC] [mm]

## FACE A

 
 SHIPPING WEIGHT
 11860 lbs+ [5380] kg+
 OPERATING WEIGHT
 20880 lbs+ [9475] kg+
 HEAVIEST SECTION WEIGHT
 3790 lbs+ [1720] kg+
 NO. OF SHIPPING SECTIONS WEIGHT
 4
 DRAWN BY: JLG