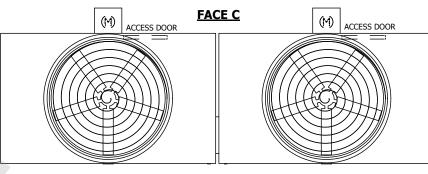

## NOTES:

- 1. (M)- FAN MOTOR LOCATION
- 2. HÉAVIEST SECTION IS UPPER SECTION
- 3. MPT DENOTES MALE PIPE THREAD FPT DENOTES FEMALE PIPE THREAD BFW DENOTES BEVELED FOR WELDING GVD DENOTES GROOVED FLG DENOTES FLANGE
- 4. +UNIT WEIGHT DOES NOT INCLUDE ACCESSORIES (SEE ACCESSORY DRAWINGS)
- 5. MAKE-UP WATER PRESSURE 20 psi MIN [137 kPa], 50 psi MAX [344 kPa]
- 6. 3/4" [19MM] DIA. MÖUNTING HOLES. REFER TO RECOMENDED STEEL SUPPORT DRAWING.
- 7. DIMENSIONS LISTED AS FOLLOWS: ENGLISH FT-IN [METRIC] [mm]