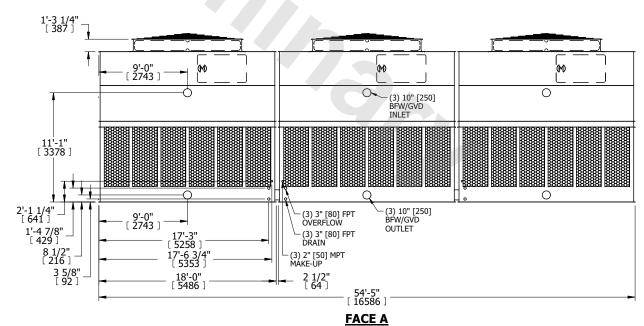

## NOTES:

- 1. (M)- FAN MOTOR LOCATION
- 2. HEAVIEST SECTION IS UPPER SECTION
- 3. MPT DENOTES MALE PIPE THREAD FPT DENOTES FEMALE PIPE THREAD BFW DENOTES BEVELED FOR WELDING GVD DENOTES GROOVED FLG DENOTES FLANGE
- 4. +UNIT WEIGHT DOES NOT INCLUDE ACCESSORIES (SEE ACCESSORY DRAWINGS)
- 5. MAKE-UP WATER PRESSURE 20 psi MIN [137 kPa], 50 psi MAX [344 kPa]
- 6. 3/4" [19MM] DIA. MOUNTING HOLES.
  REFER TO RECOMMENDED STEEL SUPPORT
  DRAWING
- 7. DIMENSIONS LISTED AS FOLLOWS: ENGLISH FT-IN [METRIC] [mm]

**FACE C** 

**FACE A** 

SHIPPING WEIGHT 32820 lbs+ [14890] kg+ OPERATING WEIGHT 60630 lbs+ [27505] kg+ HEAVIEST SECTION WEIGHT 6760 lbs+ [3070] kg+ NO. OF SHIPPING SECTIONS 6 DRAWN BY: KDS