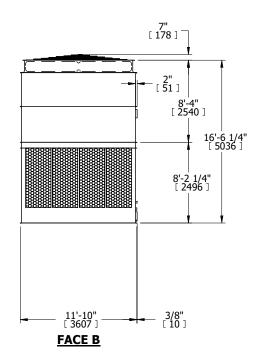

**FACE D** 

## NOTES:

- 1. (M)- FAN MOTOR LOCATION
- 2. HEAVIEST SECTION IS UPPER SECTION
- 3. MPT DENOTES MALE PIPE THREAD FPT DENOTES FEMALE PIPE THREAD BFW DENOTES BEVELED FOR WELDING GVD DENOTES GROOVED FLG DENOTES FLANGE
- 4. +UNIT WEIGHT DOES NOT INCLUDE ACCESSORIES (SEE ACCESSORY DRAWINGS)
- 5. MAKE-UP WATER PRESSURE 20 psi MIN [137 kPa], 50 psi MAX [344 kPa]
- 6. 3/4" [19MM] DIA. MOUNTING HOLES.
  REFER TO RECOMMENDED STEEL SUPPORT
  DRAWING
- 7. DIMENSIONS LISTED AS FOLLOWS: ENGLISH FT-IN [METRIC] [mm]

**FACE C** 

**FACE A** 

SHIPPING WEIGHT 32820 lbs+ [14890] kg+ OPERATING WEIGHT 60630 lbs+ [27505] kg+ HEAVIEST SECTION WEIGHT 6760 lbs+ [3070] kg+ NO. OF SHIPPING SECTIONS 6 DRAWN BY: KDS