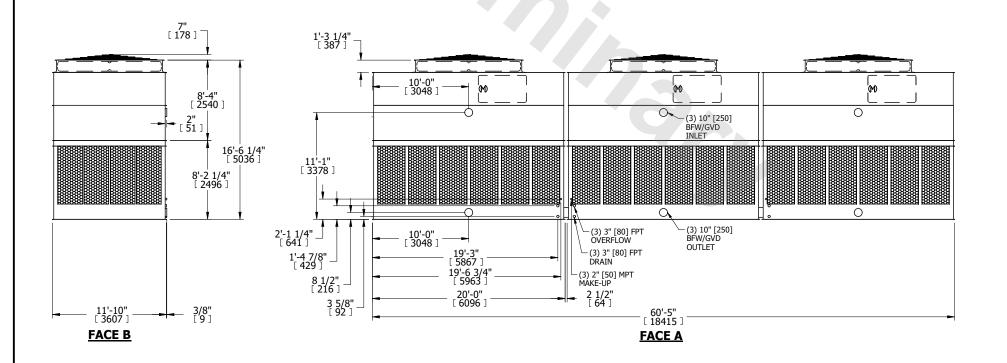

## NOTES:

- 1. (M)- FAN MOTOR LOCATION
- 2. HÉAVIEST SECTION IS UPPER SECTION
- 3. MPT DENOTES MALE PIPE THREAD
  FPT DENOTES FEMALE PIPE THREAD
  BFW DENOTES BEVELED FOR WELDING
  GVD DENOTES GROOVED
  FLG DENOTES FLANGE
- 4. +UNIT WEIGHT DOES NOT INCLUDE ACCESSORIES (SEE ACCESSORY DRAWINGS)
- 5. MAKE-UP WATER PRESSURE 20 psi MIN [137 kPa], 50 psi MAX [344 kPa]
- 6. 3/4" [19MM] DIA. MOUNTING HOLES.

  REFER TO RECOMMENDED STEEL SUPPORT PLAN VIEW

  PLAN VIEW
- 7. DIMENSIONS LISTED AS FOLLOWS: ENGLISH FT-IN [METRIC] [mm]

FACE B

**FACE C** 

FACE D

FACE A