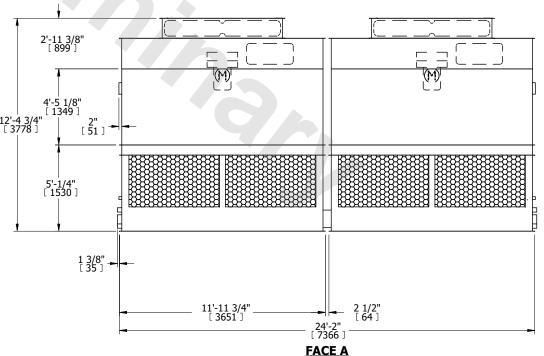

## NOTES:

- 1. (M)- FAN MOTOR LOCATION
- 2. HEAVIEST SECTION IS FAN/CASING SECTION
- 3. MPT DENOTES MALE PIPE THREAD FPT DENOTES FEMALE PIPE THREAD BFW DENOTES BEVELED FOR WELDING GVD DENOTES GROOVED FLG DENOTES FLANGE
- 4. +UNIT WEIGHT DOES NOT INCLUDE ACCESSORIES (SEE ACCESSORY DRAWINGS)
- 5. 3/4" [19MM] DIA. MOUNTING HOLES. REFER TO RECOMMENDED STEEL SUPPORT DRAWING
- 6. DIMENSIONS LISTED AS FOLLOWS: ENGLISH FT-IN [METRIC] [mm]
- 7. MAKE-UP WATER PRESSURE 20 psi MIN [137 kPa], 50 psi MAX [344 kPa]

FACE A