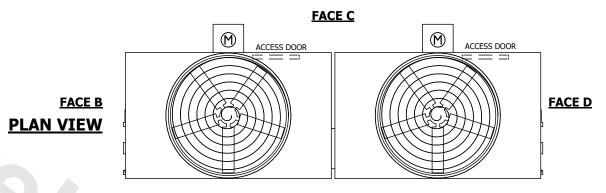

## NOTES:

- 1. (M)- FAN MOTOR LOCATION
- 2. HEAVIEST SECTION IS FAN/CASING SECTION
- 3. MPT DENOTES MALE PIPE THREAD FPT DENOTES FEMALE PIPE THREAD BFW DENOTES BEVELED FOR WELDING GVD DENOTES GROOVED FLG DENOTES FLANGE
- 4. +UNIT WEIGHT DOES NOT INCLUDE ACCESSORIES (SEE ACCESSORY DRAWINGS)
- 5. 3/4" [19MM] DIA. MOUNTING HOLES. REFER TO RECOMMENDED STEEL SUPPORT DRAWING
- 6. DIMENSIONS LISTED AS FOLLOWS: ENGLISH FT-IN [METRIC] [mm]
- 7. MAKE-UP WATER PRESSURE 20 psi MIN [137 kPa], 50 psi MAX [344 kPa]