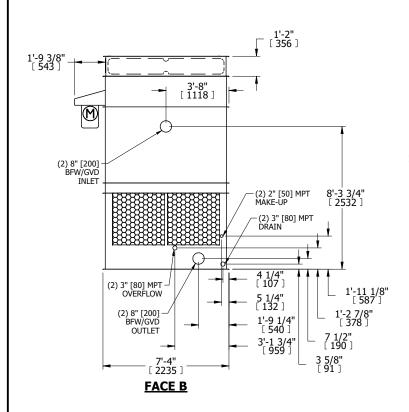

## NOTES:

- 1. (M)- FAN MOTOR LOCATION
- 2. HEAVIEST SECTION IS FAN/CASING SECTION
- 3. MPT DENOTES MALE PIPE THREAD FPT DENOTES FEMALE PIPE THREAD BFW DENOTES BEVELED FOR WELDING GVD DENOTES GROOVED FLG DENOTES FLANGE
- 4. +UNIT WEIGHT DOES NOT INCLUDE ACCESSORIES (SEE ACCESSORY DRAWINGS)
- 5. 3/4" [19MM] DIA. MOUNTING HOLES. REFER TO RECOMMENDED STEEL SUPPORT DRAWING
- 6. DIMENSIONS LISTED AS FOLLOWS: ENGLISH FT-IN [METRIC] [mm]
- 7. MAKE-UP WATER PRESSURE 20 psi MIN [137 kPa], 50 psi MAX [344 kPa]