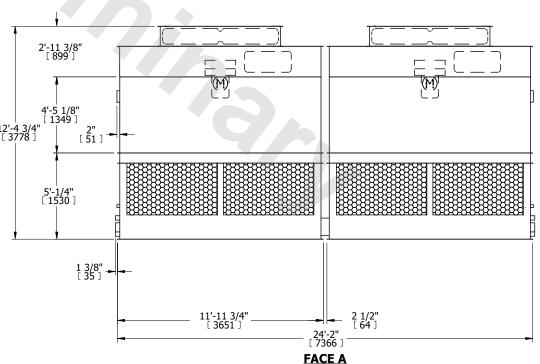

## NOTES:

- 1. (M)- FAN MOTOR LOCATION
- 2. HEAVIEST SECTION IS FAN/CASING SECTION
- 3. MPT DENOTES MALE PIPE THREAD FPT DENOTES FEMALE PIPE THREAD BFW DENOTES BEVELED FOR WELDING GVD DENOTES GROOVED FLG DENOTES FLANGE
- 4. +UNIT WEIGHT DOES NOT INCLUDE ACCESSORIES (SEE ACCESSORY DRAWINGS)
- 5. 3/4" [19MM] DIA. MOUNTING HOLES. REFER TO RECOMMENDED STEEL SUPPORT DRAWING
- 6. DIMENSIONS LISTED AS FOLLOWS: ENGLISH FT-IN [METRIC] [mm]
- 7. MAKE-UP WATER PRESSURE 20 psi MIN [137 kPa], 50 psi MAX [344 kPa]

**FACE A** 