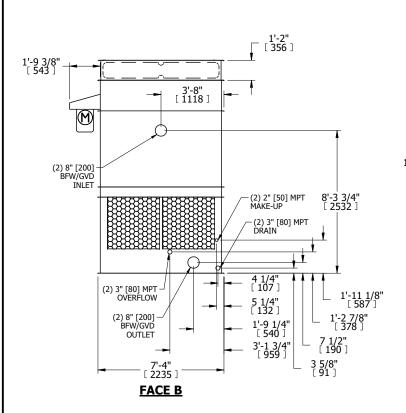

## NOTES:

- 1. (M)- FAN MOTOR LOCATION
- 2. HEAVIEST SECTION IS FAN/CASING SECTION
- 3. MPT DENOTES MALE PIPE THREAD FPT DENOTES FEMALE PIPE THREAD BFW DENOTES BEVELED FOR WELDING GVD DENOTES GROOVED FLG DENOTES FLANGE
- 4. +UNIT WEIGHT DOES NOT INCLUDE ACCESSORIES (SEE ACCESSORY DRAWINGS)
- 5. 3/4" [19MM] DIA. MOUNTING HOLES. REFER TO RECOMMENDED STEEL SUPPORT DRAWING
- 6. DIMENSIONS LISTED AS FOLLOWS: ENGLISH FT-IN [METRIC] [mm]
- 7. MAKE-UP WATER PRESSURE 20 psi MIN [137 kPa], 50 psi MAX [344 kPa]