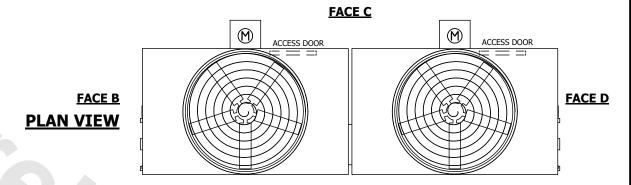

## NOTES:

- 1. (M)- FAN MOTOR LOCATION
- 2. HEAVIEST SECTION IS FAN/CASING SECTION
- 3. MPT DENOTES MALE PIPE THREAD FPT DENOTES FEMALE PIPE THREAD BFW DENOTES BEVELED FOR WELDING GVD DENOTES GROOVED FLG DENOTES FLANGE
- 4. +UNIT WEIGHT DOES NOT INCLUDE ACCESSORIES (SEE ACCESSORY DRAWINGS)
- 5. 3/4" [19MM] DIA. MOUNTING HOLES. REFER TO RECOMMENDED STEEL SUPPORT DRAWING
- 6. DIMENSIONS LISTED AS FOLLOWS: ENGLISH FT-IN [METRIC] [mm]
- 7. MAKE-UP WATER PRESSURE 20 psi MIN [137 kPa], 50 psi MAX [344 kPa]