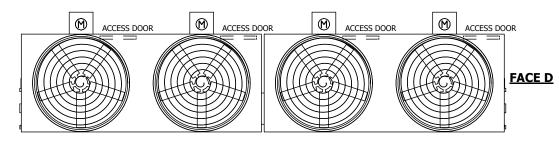

## NOTES:

**SHIPPING** 

WEIGHT

- 1. (M)- FAN MOTOR LOCATION
- 2. HEAVIEST SECTION IS FAN/CASING SECTION
- 3. MPT DENOTES MALE PIPE THREAD FPT DENOTES FEMALE PIPE THREAD BFW DENOTES BEVELED FOR WELDING GVD DENOTES GROOVED FLG DENOTES FLANGE
- 4. +UNIT WEIGHT DOES NOT INCLUDE ACCESSORIES (SEE ACCESSORY DRAWINGS)
- 5. 3/4" [19MM] DIA. MOUNTING HOLES. REFER TO RECOMMENDED STEEL SUPPORT DRAWING
- 6. DIMENSIONS LISTED AS FOLLOWS: ENGLISH FT-IN [METRIC] [mm]
- 7. MAKE-UP WATER PRESSURE 20 psi MIN [137 kPa], 50 psi MAX [344 kPa]

## **FACE C**

FACE B
PLAN VIEW

**OPERATING** 

WEIGHT

22960 lbs+ [10415] kg+

15360 lbs+ [6970] kg+