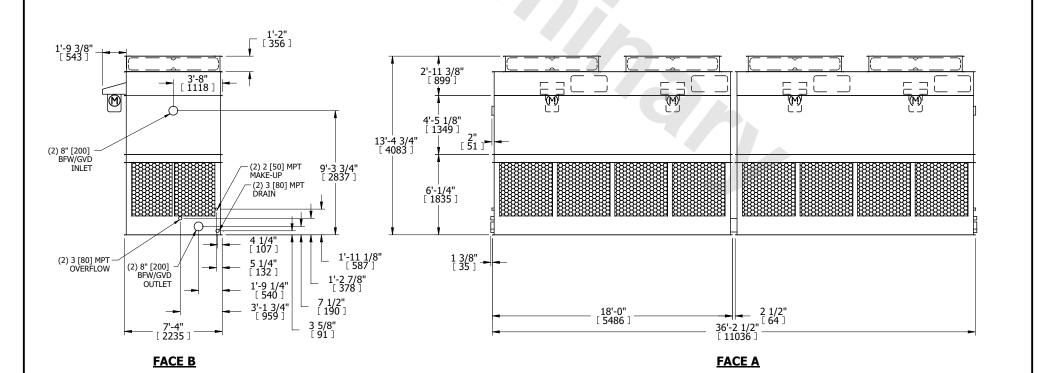

## NOTES:

**SHIPPING** 

WEIGHT

- 1. (M)- FAN MOTOR LOCATION
- 2. HEAVIEST SECTION IS FAN/CASING SECTION
- 3. MPT DENOTES MALE PIPE THREAD FPT DENOTES FEMALE PIPE THREAD BFW DENOTES BEVELED FOR WELDING GVD DENOTES GROOVED FLG DENOTES FLANGE
- 4. +UNIT WEIGHT DOES NOT INCLUDE ACCESSORIES (SEE ACCESSORY DRAWINGS)
- 5. 3/4" [19MM] DIA. MOUNTING HOLES. REFER TO RECOMMENDED STEEL SUPPORT DRAWING
- 6. DIMENSIONS LISTED AS FOLLOWS: ENGLISH FT-IN [METRIC] [mm]
- 7. MAKE-UP WATER PRESSURE 20 psi MIN [137 kPa], 50 psi MAX [344 kPa]

## **FACE C**

FACE B
PLAN VIEW

**OPERATING** 

WEIGHT

22960 lbs+ [10415] kg+

15360 lbs+ [6970] kg+

## **FACE A**

HEAVIEST SECTION

WEIGHT

4940 lbs+ [2245] kg+