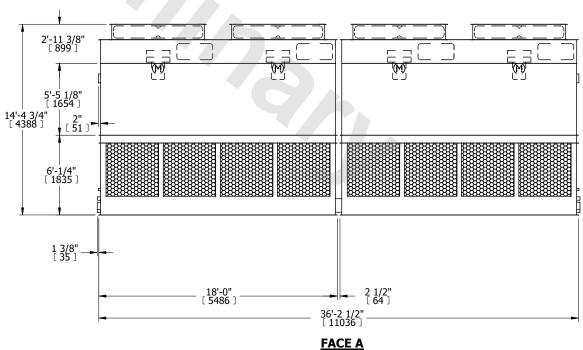

## NOTES:

- 1. (M)- FAN MOTOR LOCATION
- 2. HEAVIEST SECTION IS FAN/CASING SECTION
- 3. MPT DENOTES MALE PIPE THREAD FPT DENOTES FEMALE PIPE THREAD BFW DENOTES BEVELED FOR WELDING GVD DENOTES GROOVED FLG DENOTES FLANGE
- 4. +UNIT WEIGHT DOES NOT INCLUDE ACCESSORIES (SEE ACCESSORY DRAWINGS)
- 5. 3/4" [19MM] DIA. MOUNTING HOLES. REFER TO RECOMMENDED STEEL SUPPORT DRAWING
- 6. DIMENSIONS LISTED AS FOLLOWS: ENGLISH FT-IN [METRIC] [mm]
- 7. MAKE-UP WATER PRESSURE 20 psi MIN [137 kPa], 50 psi MAX [344 kPa]

## **FACE C**

**FACE A** 

**FACE B** 

OPERATING WEIGHT 23800 lbs+ [10800] kg+

HEAVIEST SECTION WEIGHT

5360 lbs+ [2435] kg+

NO. OF SHIPPING SECTIONS

DRAWN BY: MBG