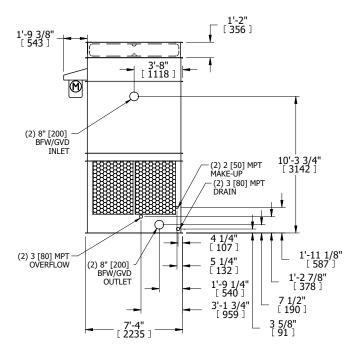

## NOTES:

- 1. (M)- FAN MOTOR LOCATION
- 2. HEAVIEST SECTION IS FAN/CASING SECTION
- 3. MPT DENOTES MALE PIPE THREAD FPT DENOTES FEMALE PIPE THREAD BFW DENOTES BEVELED FOR WELDING GVD DENOTES GROOVED FLG DENOTES FLANGE
- 4. +UNIT WEIGHT DOES NOT INCLUDE ACCESSORIES (SEE ACCESSORY DRAWINGS)
- 5. 3/4" [19MM] DIA. MOUNTING HOLES. REFER TO RECOMMENDED STEEL SUPPORT DRAWING
- 6. DIMENSIONS LISTED AS FOLLOWS: ENGLISH FT-IN [METRIC] [mm]
- 7. MAKE-UP WATER PRESSURE 20 psi MIN [137 kPa], 50 psi MAX [344 kPa]

## **FACE C**

**FACE A** 

**FACE B** 

OPERATING WEIGHT 23800 lbs+ [10800] kg+

HEAVIEST SECTION WEIGHT

5360 lbs+ [2435] kg+

NO. OF SHIPPING SECTIONS

DRAWN BY: MBG