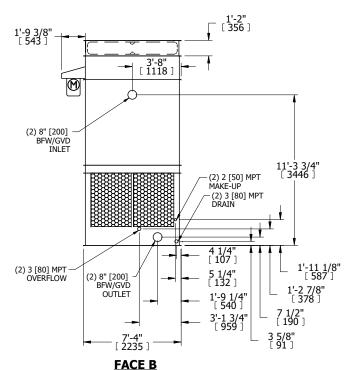

## NOTES:

**SHIPPING** 

WEIGHT

- 1. (M)- FAN MOTOR LOCATION
- 2. HEAVIEST SECTION IS FAN/CASING SECTION
- 3. MPT DENOTES MALE PIPE THREAD FPT DENOTES FEMALE PIPE THREAD BFW DENOTES BEVELED FOR WELDING **GVD DENOTES GROOVED** FLG DENOTES FLANGE
- 4. +UNIT WEIGHT DOES NOT INCLUDE ACCESSORIES (SEE ACCESSORY DRAWINGS)
- 5. 3/4" [19MM] DIA. MOUNTING HOLES. REFER TO RECOMMENDED STEEL SUPPORT DRAWING
- 6. DIMENSIONS LISTED AS FOLLOWS: **ENGLISH FT-IN** [METRIC] [mm]
- 7. MAKE-UP WATER PRESSURE 20 psi MIN [137 kPa], 50 psi MAX [344 kPa]

**FACE B PLAN VIEW** 

**FACE A** 

17540 lbs+ [7960] kg+

OPERATING

WEIGHT

25140 lbs+ [11405] kg+

6030 lbs+ [2740] kg+

HEAVIEST SECTION