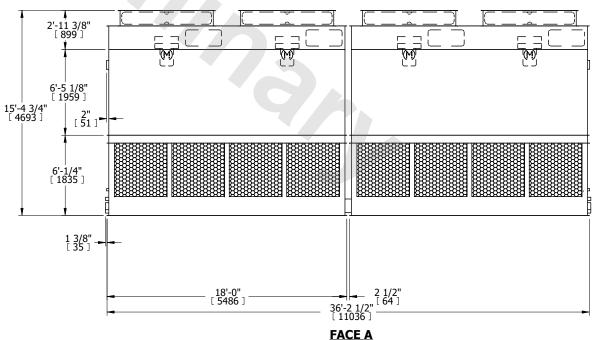

## NOTES:

**SHIPPING** 

WEIGHT

- 1. (M)- FAN MOTOR LOCATION
- 2. HEAVIEST SECTION IS FAN/CASING SECTION
- 3. MPT DENOTES MALE PIPE THREAD FPT DENOTES FEMALE PIPE THREAD BFW DENOTES BEVELED FOR WELDING **GVD DENOTES GROOVED** FLG DENOTES FLANGE
- 4. +UNIT WEIGHT DOES NOT INCLUDE ACCESSORIES (SEE ACCESSORY DRAWINGS)
- 5. 3/4" [19MM] DIA. MOUNTING HOLES. REFER TO RECOMMENDED STEEL SUPPORT DRAWING
- 6. DIMENSIONS LISTED AS FOLLOWS: **ENGLISH FT-IN** [METRIC] [mm]
- 7. MAKE-UP WATER PRESSURE 20 psi MIN [137 kPa], 50 psi MAX [344 kPa]

**FACE B PLAN VIEW** 

**FACE A** 

17540 lbs+ [7960] kg+

OPERATING

WEIGHT

25140 lbs+ [11405] kg+

6030 lbs+ [2740] kg+

HEAVIEST SECTION