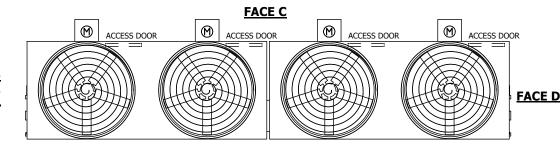

## NOTES:

**SHIPPING** 

WEIGHT

- 1. (M)- FAN MOTOR LOCATION
- 2. HEAVIEST SECTION IS FAN/CASING SECTION
- 3. MPT DENOTES MALE PIPE THREAD FPT DENOTES FEMALE PIPE THREAD BFW DENOTES BEVELED FOR WELDING **GVD DENOTES GROOVED** FLG DENOTES FLANGE
- 4. +UNIT WEIGHT DOES NOT INCLUDE ACCESSORIES (SEE ACCESSORY DRAWINGS)
- 5. 3/4" [19MM] DIA. MOUNTING HOLES. REFER TO RECOMMENDED STEEL SUPPORT DRAWING
- 6. DIMENSIONS LISTED AS FOLLOWS: **ENGLISH FT-IN** [METRIC] [mm]
- 7. MAKE-UP WATER PRESSURE 20 psi MIN [137 kPa], 50 psi MAX [344 kPa]