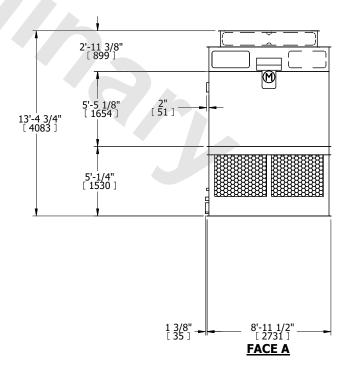

## NOTES:

- 1. (M)- FAN MOTOR LOCATION
- 2. HEAVIEST SECTION IS FAN/CASING SECTION
- 3. MPT DENOTES MALE PIPE THREAD FPT DENOTES FEMALE PIPE THREAD BFW DENOTES BEVELED FOR WELDING GVD DENOTES GROOVED FLG DENOTES FLANGE
- 4. +UNIT WEIGHT DOES NOT INCLUDE ACCESSORIES (SEE ACCESSORY DRAWINGS)
- 5. 3/4" [19MM] DIA. MOUNTING HOLES. REFER TO RECOMMENDED STEEL SUPPORT DRAWING
- 6. DIMENSIONS LISTED AS FOLLOWS: ENGLISH FT-IN [METRIC] [mm]
- 7. MAKE-UP WATER PRESSURE 20 psi MIN [137 kPa], 50 psi MAX [344 kPa]