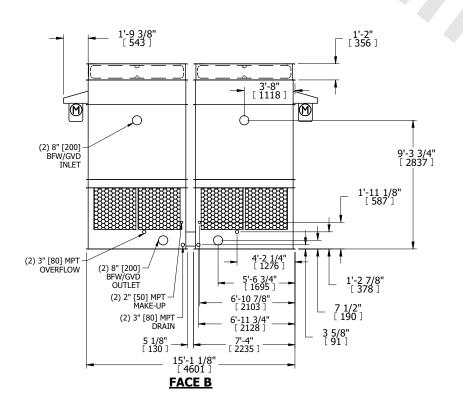

## NOTES:

- 1. (M)- FAN MOTOR LOCATION
- 2. HEAVIEST SECTION IS FAN/CASING SECTION
- 3. MPT DENOTES MALE PIPE THREAD FPT DENOTES FEMALE PIPE THREAD BFW DENOTES BEVELED FOR WELDING GVD DENOTES GROOVED FLG DENOTES FLANGE
- 4. +UNIT WEIGHT DOES NOT INCLUDE ACCESSORIES (SEE ACCESSORY DRAWINGS)
- 5. 3/4" [19MM] DIA. MOUNTING HOLES. REFER TO RECOMMENDED STEEL SUPPORT DRAWING
- 6. DIMENSIONS LISTED AS FOLLOWS: ENGLISH FT-IN [METRIC] [mm]
- 7. MAKE-UP WATER PRESSURE 20 psi MIN [137 kPa], 50 psi MAX [344 kPa]