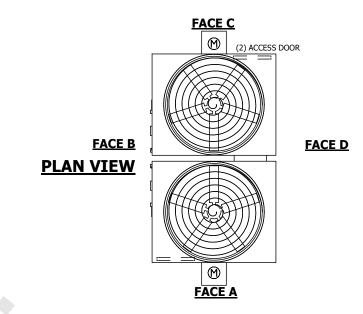

## NOTES:

- 1. (M)- FAN MOTOR LOCATION
- 2. HEAVIEST SECTION IS FAN/CASING SECTION
- 3. MPT DENOTES MALE PIPE THREAD FPT DENOTES FEMALE PIPE THREAD BFW DENOTES BEVELED FOR WELDING GVD DENOTES GROOVED FLG DENOTES FLANGE
- 4. +UNIT WEIGHT DOES NOT INCLUDE ACCESSORIES (SEE ACCESSORY DRAWINGS)
- 5. 3/4" [19MM] DIA. MOUNTING HOLES. REFER TO RECOMMENDED STEEL SUPPORT DRAWING
- 6. DIMENSIONS LISTED AS FOLLOWS: ENGLISH FT-IN [METRIC] [mm]
- 7. MAKE-UP WATER PRESSURE 20 psi MIN [137 kPa], 50 psi MAX [344 kPa]