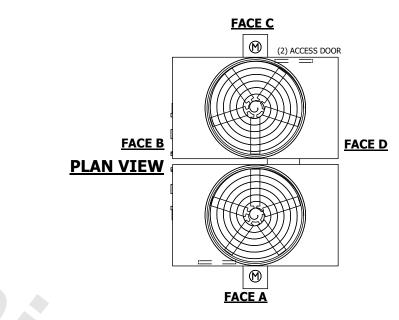

## NOTES:

- 1. (M)- FAN MOTOR LOCATION
- 2. HEAVIEST SECTION IS FAN/CASING SECTION
- 3. MPT DENOTES MALE PIPE THREAD FPT DENOTES FEMALE PIPE THREAD BFW DENOTES BEVELED FOR WELDING GVD DENOTES GROOVED FLG DENOTES FLANGE
- 4. +UNIT WEIGHT DOES NOT INCLUDE ACCESSORIES (SEE ACCESSORY DRAWINGS)
- 5. 3/4" [19MM] DIA. MOUNTING HOLES. REFER TO RECOMMENDED STEEL SUPPORT DRAWING
- 6. DIMENSIONS LISTED AS FOLLOWS: ENGLISH FT-IN [METRIC] [mm]
- 7. MAKE-UP WATER PRESSURE 20 psi MIN [137 kPa], 50 psi MAX [344 kPa]