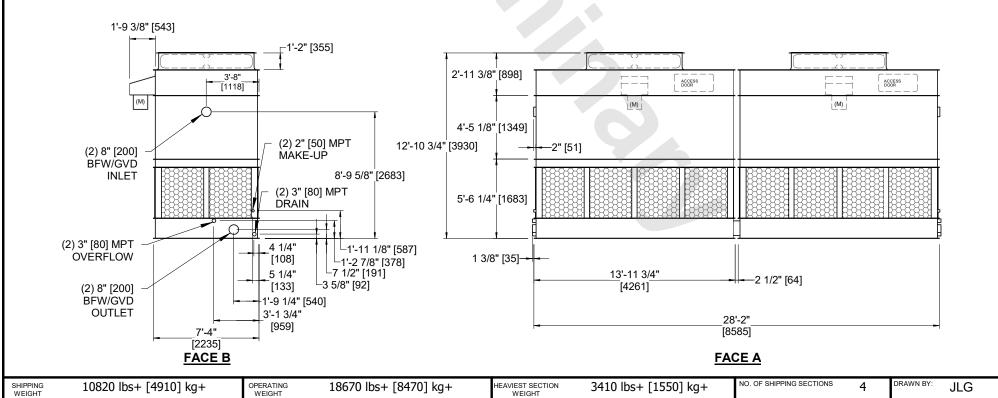

- 1. (M)- FAN MOTOR LOCATION
- 2. HEAVIEST SECTION IS FAN/CASING SECTION
- 3. MPT DENOTES MALE PIPE THREAD FPT DENOTES FEMALE PIPE THREAD BFW DENOTES BEVELED FOR WELDING GVD DENOTES GROOVED FLG DENOTES FLANGE
- 4. +UNIT WEIGHT DOES NOT INCLUDE ACCESSORIES (SEE ACCESSORY DRAWINGS)
- 3/4" [19MM] DIA. MOUNTING HOLES. REFER TO RECOMMENDED STEEL SUPPORT DRAWING
- 6. DIMENSIONS LISTED AS FOLLOWS: ENGLISH FT-IN [METRIC] [mm]
- 7. MAKE-UP WATER PRESSURE 20 psi MIN [137 kPa], 50 psi MAX [344 kPa]

## FACE C

FACE B PLAN VIEW

**FACE A** 