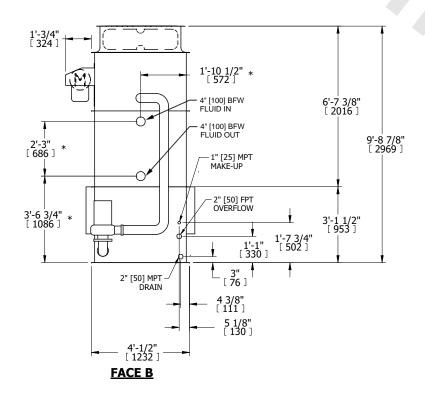

## NOTES:

- 1. (M)- FAN MOTOR LOCATION
- 2. HÉAVIEST SECTION IS UPPER SECTION
- 3. MPT DENOTES MALE PIPE THREAD FPT DENOTES FEMALE PIPE THREAD BFW DENOTES BEVELED FOR WELDING **GVD DENOTES GROOVED** FLG DENOTES FLANGE PE DENOTES PLAIN END
- 4. +UNIT WEIGHT DOES NOT INCLUDE ACCESSORIES (SEE ACCESSORY DRAWINGS)
- 5. MAKE-UP WATER PRESSURE 20 psi MIN [137 kPa], 50 psi MAX [344 kPa]
- 6. \*-APPROXIMATE DIMENSIONS DO NOT USE FOR PRE-FABRICATION OF CONNECTING
- 7. 3/4" [19mm] DIA. MOUNTING HOLES. REFER TO RECOMMENDED STEEL SUPPORT DRAWING.
- 8. DIMENSIONS LISTED AS FOLLOWS:

**ENGLISH FT-IN** METRIC [mm]

**FACE B** 

**PLAN VIEW** 

**FACE C** ACCESS DOOR 4'-5 3/4" **FACE D** 

**FACE A** 