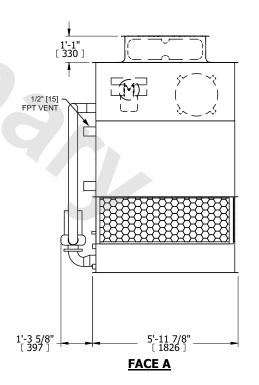

## NOTES:

- 1. (M)- FAN MOTOR LOCATION
- 2. HÉAVIEST SECTION IS UPPER SECTION
- 3. MPT DENOTES MALE PIPE THREAD FPT DENOTES FEMALE PIPE THREAD BFW DENOTES BEVELED FOR WELDING **GVD DENOTES GROOVED** FLG DENOTES FLANGE PE DENOTES PLAIN END
- 4. +UNIT WEIGHT DOES NOT INCLUDE ACCESSORIES (SEE ACCESSORY DRAWINGS)
- 5. MAKE-UP WATER PRESSURE 20 psi MIN [137 kPa], 50 psi MAX [344 kPa]
- 6. \*-APPROXIMATE DIMENSIONS DO NOT USE FOR PRE-FABRICATION OF CONNECTING
- 7. 3/4" [19mm] DIA. MOUNTING HOLES. REFER TO RECOMMENDED STEEL SUPPORT DRAWING.
- 8. DIMENSIONS LISTED AS FOLLOWS:

**ENGLISH FT-IN** METRIC [mm]

**FACE B** 

**PLAN VIEW** 

**FACE C** ACCESS DOOR 4'-5 3/4" **FACE D** 

**FACE A** 