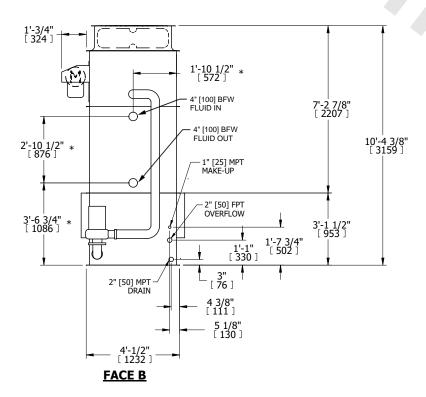

## NOTES:

- 1. (M)- FAN MOTOR LOCATION
- 2. HÉAVIEST SECTION IS UPPER SECTION
- 3. MPT DENOTES MALE PIPE THREAD FPT DENOTES FEMALE PIPE THREAD BFW DENOTES BEVELED FOR WELDING **GVD DENOTES GROOVED** FLG DENOTES FLANGE PE DENOTES PLAIN END
- 4. +UNIT WEIGHT DOES NOT INCLUDE ACCESSORIES (SEE ACCESSORY DRAWINGS)
- 5. MAKE-UP WATER PRESSURE 20 psi MIN [137 kPa], 50 psi MAX [344 kPa]
- 6. \*-APPROXIMATE DIMENSIONS DO NOT USE FOR PRE-FABRICATION OF CONNECTING
- 7. 3/4" [19mm] DIA. MOUNTING HOLES. REFER TO RECOMMENDED STEEL SUPPORT DRAWING.
- 8. DIMENSIONS LISTED AS FOLLOWS:

**ENGLISH FT-IN** METRIC [mm]

## **FACE C**

**FACE B PLAN VIEW** 

**FACE D** 

**FACE A** 

DRAWN BY: NO. OF SHIPPING SECTIONS **SHIPPING** OPERATING HEAVIEST SECTION 3530 lbs+ [1605] kg+ 5300 lbs+ [2405] kg+ 3020 lbs+ [1370] kg+ WEIGHT WEIGHT WEIGHT