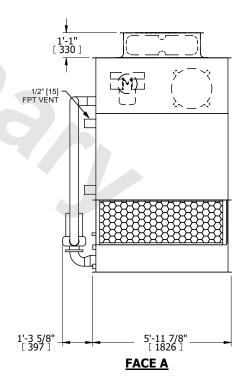

## NOTES:

- 1. (M)- FAN MOTOR LOCATION
- 2. HÉAVIEST SECTION IS UPPER SECTION
- 3. MPT DENOTES MALE PIPE THREAD FPT DENOTES FEMALE PIPE THREAD BFW DENOTES BEVELED FOR WELDING **GVD DENOTES GROOVED** FLG DENOTES FLANGE PE DENOTES PLAIN END
- 4. +UNIT WEIGHT DOES NOT INCLUDE ACCESSORIES (SEE ACCESSORY DRAWINGS)
- 5. MAKE-UP WATER PRESSURE 20 psi MIN [137 kPa], 50 psi MAX [344 kPa]
- 6. \*-APPROXIMATE DIMENSIONS DO NOT USE FOR PRE-FABRICATION OF CONNECTING
- 7. 3/4" [19mm] DIA. MOUNTING HOLES. REFER TO RECOMMENDED STEEL SUPPORT DRAWING.
- 8. DIMENSIONS LISTED AS FOLLOWS:

**ENGLISH FT-IN** METRIC [mm]

## **FACE C**

**FACE B PLAN VIEW** 

**FACE D** 

**FACE A** 

DRAWN BY: NO. OF SHIPPING SECTIONS **SHIPPING** OPERATING HEAVIEST SECTION 3530 lbs+ [1605] kg+ 5300 lbs+ [2405] kg+ 3020 lbs+ [1370] kg+ WEIGHT WEIGHT WEIGHT