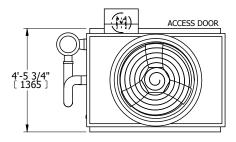

## NOTES:

- 1. (M)- FAN MOTOR LOCATION
- 2. HÉAVIEST SECTION IS UPPER SECTION
- 3. MPT DENOTES MALE PIPE THREAD FPT DENOTES FEMALE PIPE THREAD BFW DENOTES BEVELED FOR WELDING **GVD DENOTES GROOVED** FLG DENOTES FLANGE PE DENOTES PLAIN END
- 4. +UNIT WEIGHT DOES NOT INCLUDE ACCESSORIES (SEE ACCESSORY DRAWINGS)
- 5. MAKE-UP WATER PRESSURE 20 psi MIN [137 kPa], 50 psi MAX [344 kPa]
- 6. \*-APPROXIMATE DIMENSIONS DO NOT USE FOR PRE-FABRICATION OF CONNECTING
- 7. 3/4" [19mm] DIA. MOUNTING HOLES. REFER TO RECOMMENDED STEEL SUPPORT DRAWING.
- 8. DIMENSIONS LISTED AS FOLLOWS:

**ENGLISH FT-IN** METRIC [mm]

## **FACE C**

**FACE B PLAN VIEW** 

**FACE D** 

**FACE A** 

DRAWN BY: NO. OF SHIPPING SECTIONS **SHIPPING** OPERATING HEAVIEST SECTION 3530 lbs+ [1605] kg+ 5300 lbs+ [2405] kg+ 3020 lbs+ [1370] kg+ WEIGHT WEIGHT WEIGHT