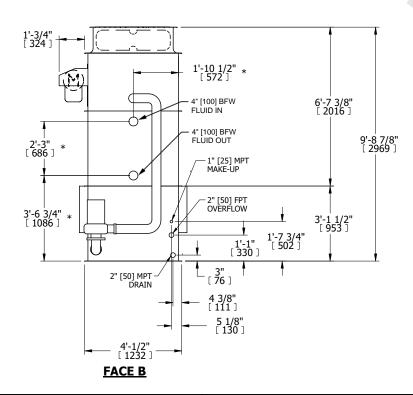

## NOTES:

- 1. (M)- FAN MOTOR LOCATION
- 2. HÉAVIEST SECTION IS UPPER SECTION
- 3. MPT DENOTES MALE PIPE THREAD
  FPT DENOTES FEMALE PIPE THREAD
  BFW DENOTES BEVELED FOR WELDING
  GVD DENOTES GROOVED
  FLG DENOTES FLANGE
  PE DENOTES PLAIN END
- 4. +UNIT WEIGHT DOES NOT INCLUDE ACCESSORIES (SEE ACCESSORY DRAWINGS)
- 5. MAKE-UP WATER PRESSURE 20 psi MIN [137 kPa], 50 psi MAX [344 kPa]
- 6. \*-APPROXIMATE DIMENSIONS DO NOT USE FOR PRE-FABRICATION OF CONNECTING PIPING
- 7. 3/4" [19mm] DIA. MOUNTING HOLES. REFER TO RECOMMENDED STEEL SUPPORT DRAWING.
- 8. DIMENSIONS LISTED AS FOLLOWS: ENGLISH FT-IN

METRIC [mm]

FACE B
PLAN VIEW

**FACE D** 

**FACE A** 

SHIPPING 4600 lbs+ [2090] kg+ WEIGHT

OPERATING WEIGHT

6990 lbs+ [3175] kg+

HEAVIEST SECTION WEIGHT