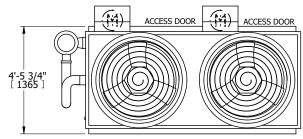

## NOTES:

- 1. (M)- FAN MOTOR LOCATION
- 2. HÉAVIEST SECTION IS UPPER SECTION
- 3. MPT DENOTES MALE PIPE THREAD
  FPT DENOTES FEMALE PIPE THREAD
  BFW DENOTES BEVELED FOR WELDING
  GVD DENOTES GROOVED
  FLG DENOTES FLANGE
  PE DENOTES PLAIN END
- 4. +UNIT WEIGHT DOES NOT INCLUDE ACCESSORIES (SEE ACCESSORY DRAWINGS)
- 5. MAKE-UP WATER PRESSURE 20 psi MIN [137 kPa], 50 psi MAX [344 kPa]
- 6. \*-APPROXIMATE DIMENSIONS DO NOT USE FOR PRE-FABRICATION OF CONNECTING PIPING
- 7. 3/4" [19mm] DIA. MOUNTING HOLES. REFER TO RECOMMENDED STEEL SUPPORT DRAWING.
- 8. DIMENSIONS LISTED AS FOLLOWS: ENGLISH FT-IN

METRIC [mm]

FACE B
PLAN VIEW

**FACE D** 

**FACE A** 

SHIPPING 4600 lbs+ [2090] kg+ WEIGHT

OPERATING WEIGHT

6990 lbs+ [3175] kg+

HEAVIEST SECTION WEIGHT