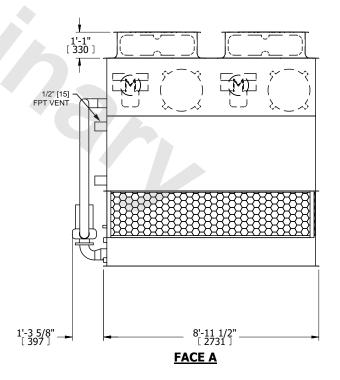

## NOTES:

- 1. (M)- FAN MOTOR LOCATION
- 2. HÉAVIEST SECTION IS UPPER SECTION
- 3. MPT DENOTES MALE PIPE THREAD
  FPT DENOTES FEMALE PIPE THREAD
  BFW DENOTES BEVELED FOR WELDING
  GVD DENOTES GROOVED
  FLG DENOTES FLANGE
  PE DENOTES PLAIN END
- 4. +UNIT WEIGHT DOES NOT INCLUDE ACCESSORIES (SEE ACCESSORY DRAWINGS)
- 5. MAKE-UP WATER PRESSURE 20 psi MIN [137 kPa], 50 psi MAX [344 kPa]
- 6. \*-APPROXIMATE DIMENSIONS DO NOT USE FOR PRE-FABRICATION OF CONNECTING PIPING
- 7. 3/4" [19mm] DIA. MOUNTING HOLES. REFER TO RECOMMENDED STEEL SUPPORT DRAWING.
- 8. DIMENSIONS LISTED AS FOLLOWS: ENGLISH FT-IN

METRIC [mm]

FACE B
PLAN VIEW

**FACE D** 

**FACE A** 

SHIPPING 4600 lbs+ [2090] kg+ WEIGHT

OPERATING WEIGHT

6990 lbs+ [3175] kg+

HEAVIEST SECTION WEIGHT