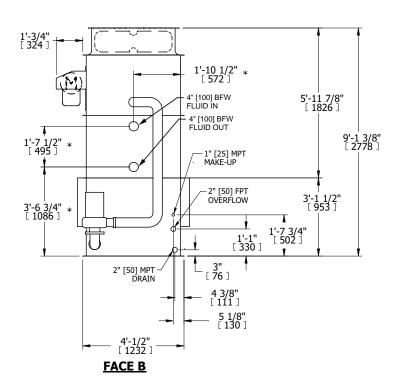

## NOTES:

- 1. (M)- FAN MOTOR LOCATION
- 2. HÉAVIEST SECTION IS UPPER SECTION
- 3. MPT DENOTES MALE PIPE THREAD FPT DENOTES FEMALE PIPE THREAD BFW DENOTES BEVELED FOR WELDING **GVD DENOTES GROOVED** FLG DENOTES FLANGE PE DENOTES PLAIN END
- 4. +UNIT WEIGHT DOES NOT INCLUDE ACCESSORIES (SEE ACCESSORY DRAWINGS)
- 5. MAKE-UP WATER PRESSURE 20 psi MIN [137 kPa], 50 psi MAX [344 kPa]
- 6. \*-APPROXIMATE DIMENSIONS DO NOT USE FOR PRE-FABRICATION OF CONNECTING
- 7. 3/4" [19mm] DIA. MOUNTING HOLES. REFER TO RECOMMENDED STEEL SUPPORT DRAWING.
- 8. DIMENSIONS LISTED AS FOLLOWS:

## **FACE C**

**FACE B PLAN VIEW** 

FACE D

**FACE A** 

**SHIPPING** 4970 lbs+ [2255] kg+ WEIGHT

**OPERATING** WEIGHT

7870 lbs+ [3570] kg+

HEAVIEST SECTION WEIGHT