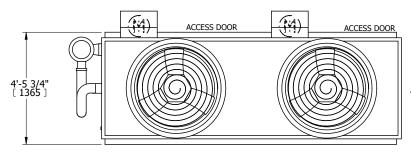

## NOTES:

- 1. (M)- FAN MOTOR LOCATION
- 2. HÉAVIEST SECTION IS UPPER SECTION
- 3. MPT DENOTES MALE PIPE THREAD FPT DENOTES FEMALE PIPE THREAD BFW DENOTES BEVELED FOR WELDING **GVD DENOTES GROOVED** FLG DENOTES FLANGE PE DENOTES PLAIN END
- 4. +UNIT WEIGHT DOES NOT INCLUDE ACCESSORIES (SEE ACCESSORY DRAWINGS)
- 5. MAKE-UP WATER PRESSURE 20 psi MIN [137 kPa], 50 psi MAX [344 kPa]
- 6. \*-APPROXIMATE DIMENSIONS DO NOT USE FOR PRE-FABRICATION OF CONNECTING
- 7. 3/4" [19mm] DIA. MOUNTING HOLES. REFER TO RECOMMENDED STEEL SUPPORT DRAWING.
- 8. DIMENSIONS LISTED AS FOLLOWS:

## **FACE C**

**FACE B PLAN VIEW** 

FACE D

**FACE A** 

**SHIPPING** 4970 lbs+ [2255] kg+ WEIGHT

**OPERATING** WEIGHT

7870 lbs+ [3570] kg+

HEAVIEST SECTION WEIGHT