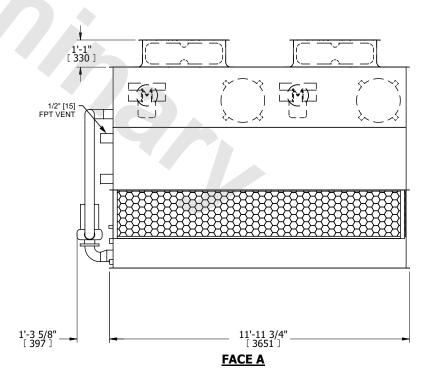

## NOTES:

- 1. (M)- FAN MOTOR LOCATION
- 2. HÉAVIEST SECTION IS UPPER SECTION
- 3. MPT DENOTES MALE PIPE THREAD FPT DENOTES FEMALE PIPE THREAD BFW DENOTES BEVELED FOR WELDING **GVD DENOTES GROOVED** FLG DENOTES FLANGE PE DENOTES PLAIN END
- 4. +UNIT WEIGHT DOES NOT INCLUDE ACCESSORIES (SEE ACCESSORY DRAWINGS)
- 5. MAKE-UP WATER PRESSURE 20 psi MIN [137 kPa], 50 psi MAX [344 kPa]
- 6. \*-APPROXIMATE DIMENSIONS DO NOT USE FOR PRE-FABRICATION OF CONNECTING
- 7. 3/4" [19mm] DIA. MOUNTING HOLES. REFER TO RECOMMENDED STEEL SUPPORT DRAWING.
- 8. DIMENSIONS LISTED AS FOLLOWS:

## **FACE C**

**FACE B PLAN VIEW** 

FACE D

**FACE A** 

**SHIPPING** 4970 lbs+ [2255] kg+ WEIGHT

**OPERATING** WEIGHT

7870 lbs+ [3570] kg+

HEAVIEST SECTION WEIGHT