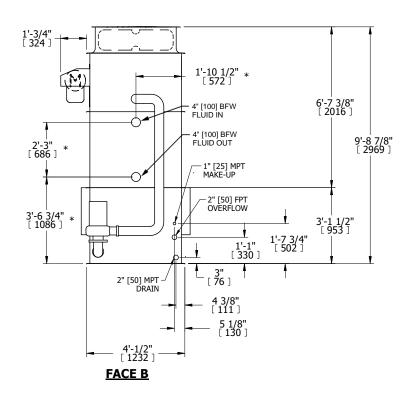

## NOTES:

- 1. (M)- FAN MOTOR LOCATION
- 2. HÉAVIEST SECTION IS UPPER SECTION
- 3. MPT DENOTES MALE PIPE THREAD FPT DENOTES FEMALE PIPE THREAD BFW DENOTES BEVELED FOR WELDING **GVD DENOTES GROOVED** FLG DENOTES FLANGE PE DENOTES PLAIN END
- 4. +UNIT WEIGHT DOES NOT INCLUDE ACCESSORIES (SEE ACCESSORY DRAWINGS)
- 5. MAKE-UP WATER PRESSURE 20 psi MIN [137 kPa], 50 psi MAX [344 kPa]
- 6. \*-APPROXIMATE DIMENSIONS DO NOT USE FOR PRE-FABRICATION OF CONNECTING
- 7. 3/4" [19mm] DIA. MOUNTING HOLES. REFER TO RECOMMENDED STEEL SUPPORT DRAWING.
- 8. DIMENSIONS LISTED AS FOLLOWS: **ENGLISH FT-IN**

METRIC [mm]

**FACE C** 

**PLAN VIEW** 

**FACE A** 

**SHIPPING** 5630 lbs+ [2555] kg+ WEIGHT

**OPERATING** WEIGHT

8790 lbs+ [3990] kg+

HEAVIEST SECTION WEIGHT