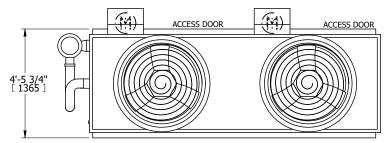

## NOTES:

- 1. (M)- FAN MOTOR LOCATION
- 2. HÉAVIEST SECTION IS UPPER SECTION
- 3. MPT DENOTES MALE PIPE THREAD FPT DENOTES FEMALE PIPE THREAD BFW DENOTES BEVELED FOR WELDING **GVD DENOTES GROOVED** FLG DENOTES FLANGE PE DENOTES PLAIN END
- 4. +UNIT WEIGHT DOES NOT INCLUDE ACCESSORIES (SEE ACCESSORY DRAWINGS)
- 5. MAKE-UP WATER PRESSURE 20 psi MIN [137 kPa], 50 psi MAX [344 kPa]
- 6. \*-APPROXIMATE DIMENSIONS DO NOT USE FOR PRE-FABRICATION OF CONNECTING
- 7. 3/4" [19mm] DIA. MOUNTING HOLES. REFER TO RECOMMENDED STEEL SUPPORT DRAWING.
- 8. DIMENSIONS LISTED AS FOLLOWS: **ENGLISH FT-IN**

METRIC [mm]

**FACE C** 

**PLAN VIEW** 

**FACE A** 

**SHIPPING** 5630 lbs+ [2555] kg+ WEIGHT

**OPERATING** WEIGHT

8790 lbs+ [3990] kg+

HEAVIEST SECTION WEIGHT