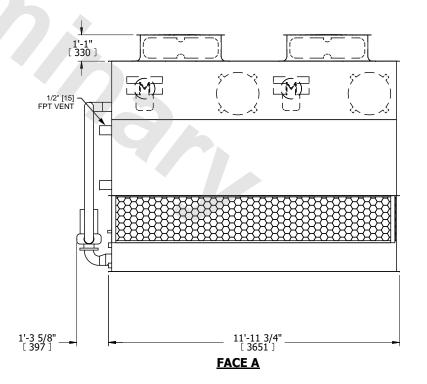

## NOTES:

- 1. (M)- FAN MOTOR LOCATION
- 2. HÉAVIEST SECTION IS UPPER SECTION
- 3. MPT DENOTES MALE PIPE THREAD FPT DENOTES FEMALE PIPE THREAD BFW DENOTES BEVELED FOR WELDING **GVD DENOTES GROOVED** FLG DENOTES FLANGE PE DENOTES PLAIN END
- 4. +UNIT WEIGHT DOES NOT INCLUDE ACCESSORIES (SEE ACCESSORY DRAWINGS)
- 5. MAKE-UP WATER PRESSURE 20 psi MIN [137 kPa], 50 psi MAX [344 kPa]
- 6. \*-APPROXIMATE DIMENSIONS DO NOT USE FOR PRE-FABRICATION OF CONNECTING
- 7. 3/4" [19mm] DIA. MOUNTING HOLES. REFER TO RECOMMENDED STEEL SUPPORT DRAWING.
- 8. DIMENSIONS LISTED AS FOLLOWS: **ENGLISH FT-IN**

METRIC [mm]

**FACE C** 

**PLAN VIEW** 

**FACE A** 

**SHIPPING** 5630 lbs+ [2555] kg+ WEIGHT

**OPERATING** WEIGHT

8790 lbs+ [3990] kg+

HEAVIEST SECTION WEIGHT