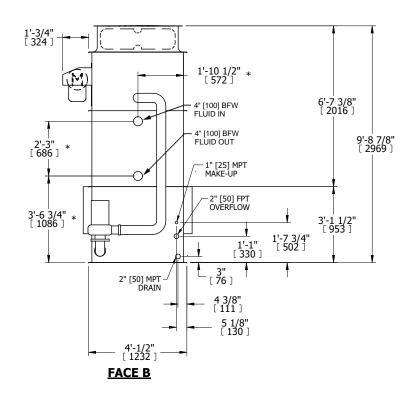

## NOTES:

- 1. (M)- FAN MOTOR LOCATION
- 2. HÉAVIEST SECTION IS UPPER SECTION
- 3. MPT DENOTES MALE PIPE THREAD FPT DENOTES FEMALE PIPE THREAD BFW DENOTES BEVELED FOR WELDING **GVD DENOTES GROOVED** FLG DENOTES FLANGE PE DENOTES PLAIN END
- 4. +UNIT WEIGHT DOES NOT INCLUDE ACCESSORIES (SEE ACCESSORY DRAWINGS)
- 5. MAKE-UP WATER PRESSURE 20 psi MIN [137 kPa], 50 psi MAX [344 kPa]
- 6. \*-APPROXIMATE DIMENSIONS DO NOT USE FOR PRE-FABRICATION OF CONNECTING
- 7. 3/4" [19mm] DIA. MOUNTING HOLES. REFER TO RECOMMENDED STEEL SUPPORT DRAWING.
- 8. DIMENSIONS LISTED AS FOLLOWS:

ACCESS DOOR ACCESS DOOR 4'-5 3/4' [ 1365 ] **PLAN VIEW** 

**FACE D** 

**FACE A** 

**FACE C** 

**ENGLISH FT-IN** METRIC [mm]

**SHIPPING** 5690 lbs+ [2585] kg+ WEIGHT

OPERATING WEIGHT

8850 lbs+ [4015] kg+

HEAVIEST SECTION WEIGHT

4870 lbs+ [2210] kg+

NO. OF SHIPPING SECTIONS

DRAWN BY: