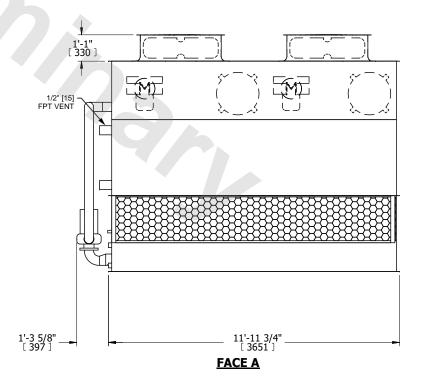

## NOTES:

- 1. (M)- FAN MOTOR LOCATION
- 2. HÉAVIEST SECTION IS UPPER SECTION
- 3. MPT DENOTES MALE PIPE THREAD FPT DENOTES FEMALE PIPE THREAD BFW DENOTES BEVELED FOR WELDING **GVD DENOTES GROOVED** FLG DENOTES FLANGE PE DENOTES PLAIN END
- 4. +UNIT WEIGHT DOES NOT INCLUDE ACCESSORIES (SEE ACCESSORY DRAWINGS)
- 5. MAKE-UP WATER PRESSURE 20 psi MIN [137 kPa], 50 psi MAX [344 kPa]
- 6. \*-APPROXIMATE DIMENSIONS DO NOT USE FOR PRE-FABRICATION OF CONNECTING
- 7. 3/4" [19mm] DIA. MOUNTING HOLES. REFER TO RECOMMENDED STEEL SUPPORT DRAWING.
- 8. DIMENSIONS LISTED AS FOLLOWS:

ACCESS DOOR ACCESS DOOR 4'-5 3/4' [ 1365 ] **PLAN VIEW** 

**FACE D** 

**FACE A** 

**FACE C** 

**ENGLISH FT-IN** METRIC [mm]

**SHIPPING** 5690 lbs+ [2585] kg+ WEIGHT

OPERATING WEIGHT

8850 lbs+ [4015] kg+

HEAVIEST SECTION WEIGHT

4870 lbs+ [2210] kg+

NO. OF SHIPPING SECTIONS

DRAWN BY: