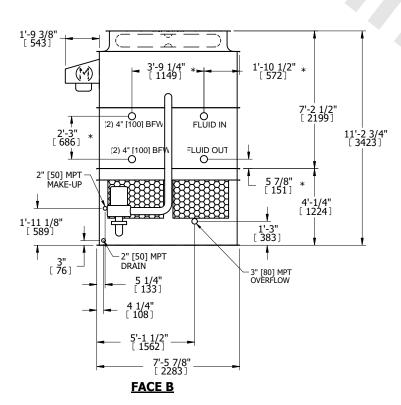

## NOTES:

- 1. (M)- FAN MOTOR LOCATION
- 2. HEAVIEST SECTION IS UPPER SECTION
- 3. MPT DENOTES MALE PIPE THREAD FPT DENOTES FEMALE PIPE THREAD BFW DENOTES BEVELED FOR WELDING **GVD DENOTES GROOVED** FLG DENOTES FLANGE PE DENOTES PLAIN END
- 4. +UNIT WEIGHT DOES NOT INCLUDE ACCESSORIES (SEE ACCESSORY DRAWINGS)
- 5. MAKE-UP WATER PRESSURE 20 psi MIN [137 kPa], 50 psi MAX [344 kPa]
- 6. \*-APPROXIMATE DIMENSIONS DO NOT USE FOR PRE-FABRICATION OF CONNECTING
- 7. 3/4" [19mm] DIA. MOUNTING HOLES. REFER TO RECOMMENDED STEEL SUPPORT DRAWING.
- 8. DIMENSIONS LISTED AS FOLLOWS: **ENGLISH FT-IN** METRIC [mm]