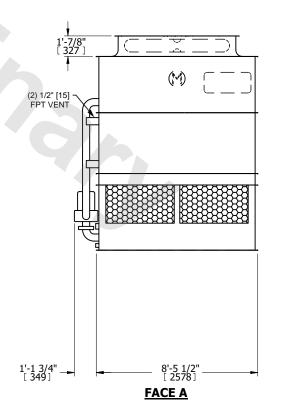

## NOTES:

- 1. (M)- FAN MOTOR LOCATION
- 2. HEAVIEST SECTION IS UPPER SECTION
- 3. MPT DENOTES MALE PIPE THREAD FPT DENOTES FEMALE PIPE THREAD BFW DENOTES BEVELED FOR WELDING **GVD DENOTES GROOVED** FLG DENOTES FLANGE PE DENOTES PLAIN END
- 4. +UNIT WEIGHT DOES NOT INCLUDE ACCESSORIES (SEE ACCESSORY DRAWINGS)
- 5. MAKE-UP WATER PRESSURE 20 psi MIN [137 kPa], 50 psi MAX [344 kPa]
- 6. \*-APPROXIMATE DIMENSIONS DO NOT USE FOR PRE-FABRICATION OF CONNECTING
- 7. 3/4" [19mm] DIA. MOUNTING HOLES. REFER TO RECOMMENDED STEEL SUPPORT DRAWING.
- 8. DIMENSIONS LISTED AS FOLLOWS: **ENGLISH FT-IN** METRIC [mm]