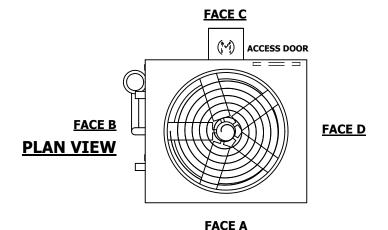

## NOTES:

- 1. (M)- FAN MOTOR LOCATION
- 2. HEAVIEST SECTION IS UPPER SECTION
- 3. MPT DENOTES MALE PIPE THREAD FPT DENOTES FEMALE PIPE THREAD BFW DENOTES BEVELED FOR WELDING **GVD DENOTES GROOVED** FLG DENOTES FLANGE PE DENOTES PLAIN END
- 4. +UNIT WEIGHT DOES NOT INCLUDE ACCESSORIES (SEE ACCESSORY DRAWINGS)
- 5. MAKE-UP WATER PRESSURE 20 psi MIN [137 kPa], 50 psi MAX [344 kPa]
- 6. \*-APPROXIMATE DIMENSIONS DO NOT USE FOR PRE-FABRICATION OF CONNECTING
- 7. 3/4" [19mm] DIA. MOUNTING HOLES. REFER TO RECOMMENDED STEEL SUPPORT DRAWING.
- 8. DIMENSIONS LISTED AS FOLLOWS: **ENGLISH FT-IN** METRIC [mm]