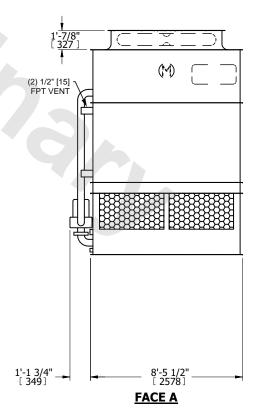

## NOTES:

- 1. (M)- FAN MOTOR LOCATION
- 2. HEAVIEST SECTION IS UPPER SECTION
- 3. MPT DENOTES MALE PIPE THREAD FPT DENOTES FEMALE PIPE THREAD BFW DENOTES BEVELED FOR WELDING **GVD DENOTES GROOVED** FLG DENOTES FLANGE PE DENOTES PLAIN END
- 4. +UNIT WEIGHT DOES NOT INCLUDE ACCESSORIES (SEE ACCESSORY DRAWINGS)
- 5. MAKE-UP WATER PRESSURE 20 psi MIN [137 kPa], 50 psi MAX [344 kPa]
- 6. \*-APPROXIMATE DIMENSIONS DO NOT USE FOR PRE-FABRICATION OF CONNECTING
- 7. 3/4" [19mm] DIA. MOUNTING HOLES. REFER TO RECOMMENDED STEEL SUPPORT DRAWING.
- 8. DIMENSIONS LISTED AS FOLLOWS: **ENGLISH FT-IN** METRIC [mm]

**SHIPPING** 9860 lbs+ [4475] kg+ WEIGHT

OPERATING WEIGHT

14370 lbs+ [6520] kg+

HEAVIEST SECTION WEIGHT

8560 lbs+ [3885] kg+

NO. OF SHIPPING SECTIONS

DRAWN BY: SLR