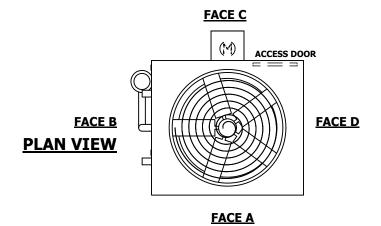

## NOTES:

- 1. (M)- FAN MOTOR LOCATION
- 2. HEAVIEST SECTION IS UPPER SECTION
- 3. MPT DENOTES MALE PIPE THREAD FPT DENOTES FEMALE PIPE THREAD BFW DENOTES BEVELED FOR WELDING **GVD DENOTES GROOVED** FLG DENOTES FLANGE PE DENOTES PLAIN END
- 4. +UNIT WEIGHT DOES NOT INCLUDE ACCESSORIES (SEE ACCESSORY DRAWINGS)
- 5. MAKE-UP WATER PRESSURE 20 psi MIN [137 kPa], 50 psi MAX [344 kPa]
- 6. \*-APPROXIMATE DIMENSIONS DO NOT USE FOR PRE-FABRICATION OF CONNECTING
- 7. 3/4" [19mm] DIA. MOUNTING HOLES. REFER TO RECOMMENDED STEEL SUPPORT DRAWING.
- 8. DIMENSIONS LISTED AS FOLLOWS: **ENGLISH FT-IN** METRIC [mm]