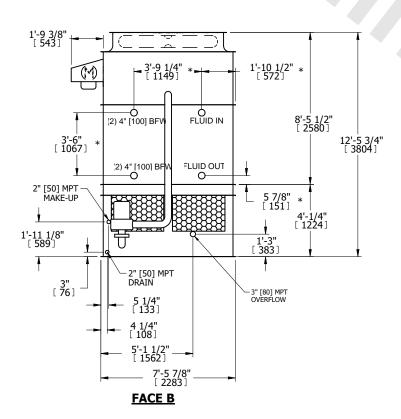

## NOTES:

- 1. (M)- FAN MOTOR LOCATION
- 2. HEAVIEST SECTION IS UPPER SECTION
- 3. MPT DENOTES MALE PIPE THREAD FPT DENOTES FEMALE PIPE THREAD BFW DENOTES BEVELED FOR WELDING **GVD DENOTES GROOVED** FLG DENOTES FLANGE PE DENOTES PLAIN END
- 4. +UNIT WEIGHT DOES NOT INCLUDE ACCESSORIES (SEE ACCESSORY DRAWINGS)
- 5. MAKE-UP WATER PRESSURE 20 psi MIN [137 kPa], 50 psi MAX [344 kPa]
- 6. \*-APPROXIMATE DIMENSIONS DO NOT USE FOR PRE-FABRICATION OF CONNECTING
- 7. 3/4" [19mm] DIA. MOUNTING HOLES. REFER TO RECOMMENDED STEEL SUPPORT DRAWING.
- 8. DIMENSIONS LISTED AS FOLLOWS: **ENGLISH FT-IN** METRIC [mm]

**SHIPPING** 9860 lbs+ [4475] kg+ WEIGHT

OPERATING WEIGHT

14370 lbs+ [6520] kg+

HEAVIEST SECTION WEIGHT

8560 lbs+ [3885] kg+

NO. OF SHIPPING SECTIONS

DRAWN BY: SLR