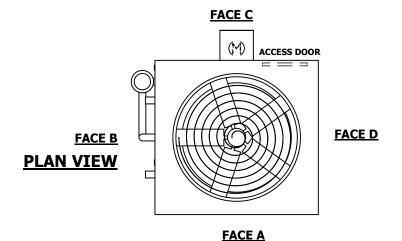

## NOTES:

- 1. (M)- FAN MOTOR LOCATION
- 2. HEAVIEST SECTION IS UPPER SECTION
- 3. MPT DENOTES MALE PIPE THREAD FPT DENOTES FEMALE PIPE THREAD BFW DENOTES BEVELED FOR WELDING **GVD DENOTES GROOVED** FLG DENOTES FLANGE PE DENOTES PLAIN END
- 4. +UNIT WEIGHT DOES NOT INCLUDE ACCESSORIES (SEE ACCESSORY DRAWINGS)
- 5. MAKE-UP WATER PRESSURE 20 psi MIN [137 kPa], 50 psi MAX [344 kPa]
- 6. \*-APPROXIMATE DIMENSIONS DO NOT USE FOR PRE-FABRICATION OF CONNECTING
- 7. 3/4" [19mm] DIA. MOUNTING HOLES. REFER TO RECOMMENDED STEEL SUPPORT DRAWING.
- 8. DIMENSIONS LISTED AS FOLLOWS: **ENGLISH FT-IN** METRIC [mm]