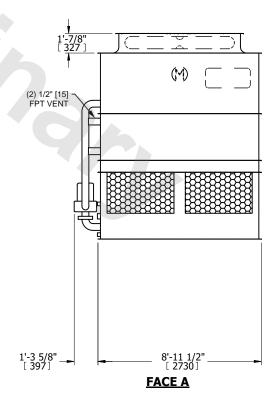

## NOTES:

- 1. (M)- FAN MOTOR LOCATION
- 2. HEAVIEST SECTION IS UPPER SECTION
- 3. MPT DENOTES MALE PIPE THREAD FPT DENOTES FEMALE PIPE THREAD BFW DENOTES BEVELED FOR WELDING **GVD DENOTES GROOVED** FLG DENOTES FLANGE PE DENOTES PLAIN END
- 4. +UNIT WEIGHT DOES NOT INCLUDE ACCESSORIES (SEE ACCESSORY DRAWINGS)
- 5. MAKE-UP WATER PRESSURE 20 psi MIN [137 kPa], 50 psi MAX [344 kPa]
- 6. \*-APPROXIMATE DIMENSIONS DO NOT USE FOR PRE-FABRICATION OF CONNECTING
- 7. 3/4" [19mm] DIA. MOUNTING HOLES. REFER TO RECOMMENDED STEEL SUPPORT DRAWING.
- 8. DIMENSIONS LISTED AS FOLLOWS: **ENGLISH FT-IN** METRIC [mm]

**SHIPPING** 8170 lbs+ [3710] kg+ WEIGHT

OPERATING WEIGHT

12160 lbs+ [5520] kg+

HEAVIEST SECTION WEIGHT

6730 lbs+ [3055] kg+

NO. OF SHIPPING SECTIONS

DRAWN BY: SLR