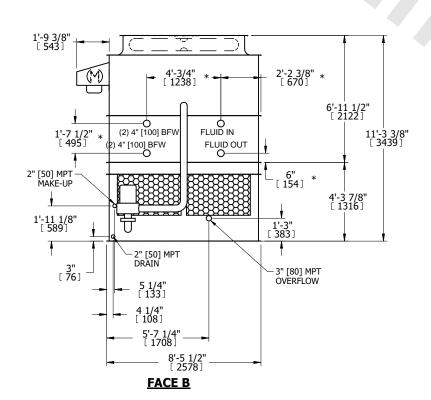

## NOTES:

- 1. (M)- FAN MOTOR LOCATION
- 2. HEAVIEST SECTION IS UPPER SECTION
- 3. MPT DENOTES MALE PIPE THREAD FPT DENOTES FEMALE PIPE THREAD BFW DENOTES BEVELED FOR WELDING **GVD DENOTES GROOVED** FLG DENOTES FLANGE PE DENOTES PLAIN END
- 4. +UNIT WEIGHT DOES NOT INCLUDE ACCESSORIES (SEE ACCESSORY DRAWINGS)
- 5. MAKE-UP WATER PRESSURE 20 psi MIN [137 kPa], 50 psi MAX [344 kPa]
- 6. \*-APPROXIMATE DIMENSIONS DO NOT USE FOR PRE-FABRICATION OF CONNECTING
- 7. 3/4" [19mm] DIA. MOUNTING HOLES. REFER TO RECOMMENDED STEEL SUPPORT DRAWING.
- 8. DIMENSIONS LISTED AS FOLLOWS: **ENGLISH FT-IN** METRIC [mm]

**SHIPPING** 8170 lbs+ [3710] kg+ WEIGHT

OPERATING WEIGHT

12160 lbs+ [5520] kg+

HEAVIEST SECTION WEIGHT

6730 lbs+ [3055] kg+

NO. OF SHIPPING SECTIONS

DRAWN BY: SLR