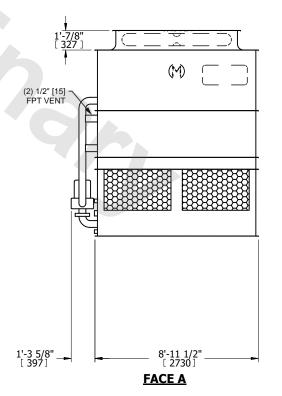

## NOTES:

- 1. (M)- FAN MOTOR LOCATION
- 2. HEAVIEST SECTION IS UPPER SECTION
- 3. MPT DENOTES MALE PIPE THREAD FPT DENOTES FEMALE PIPE THREAD BFW DENOTES BEVELED FOR WELDING **GVD DENOTES GROOVED** FLG DENOTES FLANGE PE DENOTES PLAIN END
- 4. +UNIT WEIGHT DOES NOT INCLUDE ACCESSORIES (SEE ACCESSORY DRAWINGS)
- 5. MAKE-UP WATER PRESSURE 20 psi MIN [137 kPa], 50 psi MAX [344 kPa]
- 6. \*-APPROXIMATE DIMENSIONS DO NOT USE FOR PRE-FABRICATION OF CONNECTING
- 7. 3/4" [19mm] DIA. MOUNTING HOLES. REFER TO RECOMMENDED STEEL SUPPORT DRAWING.
- 8. DIMENSIONS LISTED AS FOLLOWS: **ENGLISH FT-IN** METRIC [mm]