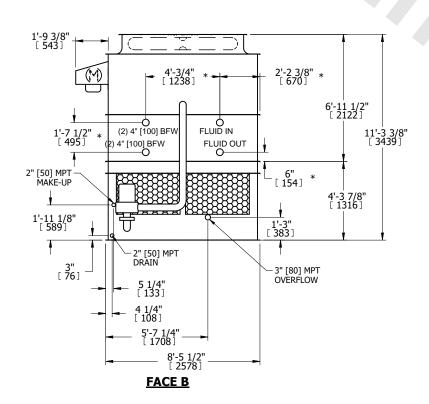

## NOTES:

- 1. (M)- FAN MOTOR LOCATION
- 2. HEAVIEST SECTION IS UPPER SECTION
- 3. MPT DENOTES MALE PIPE THREAD FPT DENOTES FEMALE PIPE THREAD BFW DENOTES BEVELED FOR WELDING **GVD DENOTES GROOVED** FLG DENOTES FLANGE PE DENOTES PLAIN END
- 4. +UNIT WEIGHT DOES NOT INCLUDE ACCESSORIES (SEE ACCESSORY DRAWINGS)
- 5. MAKE-UP WATER PRESSURE 20 psi MIN [137 kPa], 50 psi MAX [344 kPa]
- 6. \*-APPROXIMATE DIMENSIONS DO NOT USE FOR PRE-FABRICATION OF CONNECTING
- 7. 3/4" [19mm] DIA. MOUNTING HOLES. REFER TO RECOMMENDED STEEL SUPPORT DRAWING.
- 8. DIMENSIONS LISTED AS FOLLOWS: **ENGLISH FT-IN** METRIC [mm]