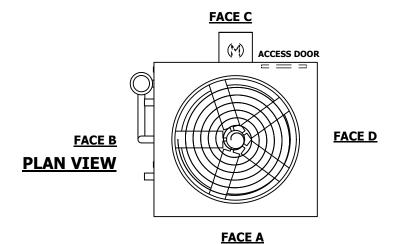

## NOTES:

- 1. (M)- FAN MOTOR LOCATION
- 2. HEAVIEST SECTION IS UPPER SECTION
- 3. MPT DENOTES MALE PIPE THREAD FPT DENOTES FEMALE PIPE THREAD BFW DENOTES BEVELED FOR WELDING **GVD DENOTES GROOVED** FLG DENOTES FLANGE PE DENOTES PLAIN END
- 4. +UNIT WEIGHT DOES NOT INCLUDE ACCESSORIES (SEE ACCESSORY DRAWINGS)
- 5. MAKE-UP WATER PRESSURE 20 psi MIN [137 kPa], 50 psi MAX [344 kPa]
- 6. \*-APPROXIMATE DIMENSIONS DO NOT USE FOR PRE-FABRICATION OF CONNECTING
- 7. 3/4" [19mm] DIA. MOUNTING HOLES. REFER TO RECOMMENDED STEEL SUPPORT DRAWING.
- 8. DIMENSIONS LISTED AS FOLLOWS: **ENGLISH FT-IN** METRIC [mm]