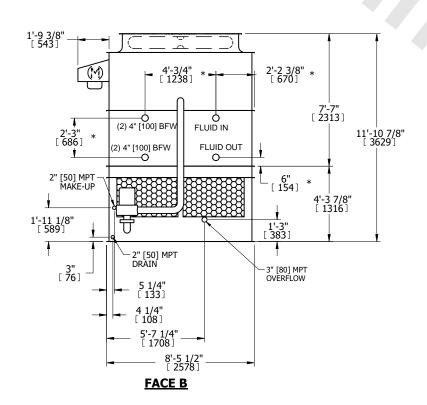

## NOTES:

- 1. (M)- FAN MOTOR LOCATION
- 2. HEAVIEST SECTION IS UPPER SECTION
- 3. MPT DENOTES MALE PIPE THREAD FPT DENOTES FEMALE PIPE THREAD BFW DENOTES BEVELED FOR WELDING **GVD DENOTES GROOVED** FLG DENOTES FLANGE PE DENOTES PLAIN END
- 4. +UNIT WEIGHT DOES NOT INCLUDE ACCESSORIES (SEE ACCESSORY DRAWINGS)
- 5. MAKE-UP WATER PRESSURE 20 psi MIN [137 kPa], 50 psi MAX [344 kPa]
- 6. \*-APPROXIMATE DIMENSIONS DO NOT USE FOR PRE-FABRICATION OF CONNECTING
- 7. 3/4" [19mm] DIA. MOUNTING HOLES. REFER TO RECOMMENDED STEEL SUPPORT DRAWING.
- 8. DIMENSIONS LISTED AS FOLLOWS: **ENGLISH FT-IN** METRIC [mm]