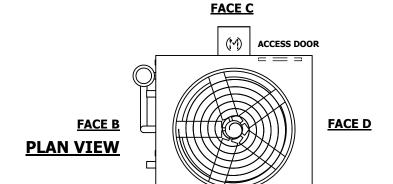

## NOTES:

- 1. (M)- FAN MOTOR LOCATION
- 2. HEAVIEST SECTION IS UPPER SECTION
- 3. MPT DENOTES MALE PIPE THREAD FPT DENOTES FEMALE PIPE THREAD BFW DENOTES BEVELED FOR WELDING **GVD DENOTES GROOVED** FLG DENOTES FLANGE PE DENOTES PLAIN END
- 4. +UNIT WEIGHT DOES NOT INCLUDE ACCESSORIES (SEE ACCESSORY DRAWINGS)
- 5. MAKE-UP WATER PRESSURE 20 psi MIN [137 kPa], 50 psi MAX [344 kPa]
- 6. \*-APPROXIMATE DIMENSIONS DO NOT USE FOR PRE-FABRICATION OF CONNECTING
- 7. 3/4" [19mm] DIA. MOUNTING HOLES. REFER TO RECOMMENDED STEEL SUPPORT DRAWING.
- 8. DIMENSIONS LISTED AS FOLLOWS: **ENGLISH FT-IN** METRIC [mm]

**FACE A** 

**SHIPPING** WEIGHT

9200 lbs+ [4175] kg+

OPERATING WEIGHT

13600 lbs+ [6170] kg+

HEAVIEST SECTION WEIGHT

7760 lbs+ [3520] kg+

NO. OF SHIPPING SECTIONS