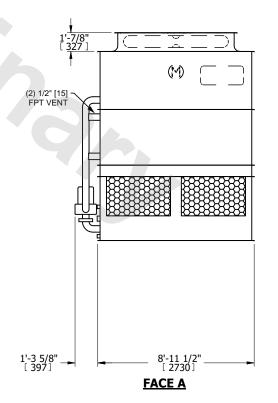

## NOTES:

- 1. (M)- FAN MOTOR LOCATION
- 2. HEAVIEST SECTION IS UPPER SECTION
- 3. MPT DENOTES MALE PIPE THREAD FPT DENOTES FEMALE PIPE THREAD BFW DENOTES BEVELED FOR WELDING **GVD DENOTES GROOVED** FLG DENOTES FLANGE PE DENOTES PLAIN END
- 4. +UNIT WEIGHT DOES NOT INCLUDE ACCESSORIES (SEE ACCESSORY DRAWINGS)
- 5. MAKE-UP WATER PRESSURE 20 psi MIN [137 kPa], 50 psi MAX [344 kPa]
- 6. \*-APPROXIMATE DIMENSIONS DO NOT USE FOR PRE-FABRICATION OF CONNECTING
- 7. 3/4" [19mm] DIA. MOUNTING HOLES. REFER TO RECOMMENDED STEEL SUPPORT DRAWING.
- 8. DIMENSIONS LISTED AS FOLLOWS: **ENGLISH FT-IN** METRIC [mm]

**FACE A** 

**SHIPPING** WEIGHT

9200 lbs+ [4175] kg+

OPERATING WEIGHT

13600 lbs+ [6170] kg+

HEAVIEST SECTION WEIGHT

7760 lbs+ [3520] kg+

NO. OF SHIPPING SECTIONS