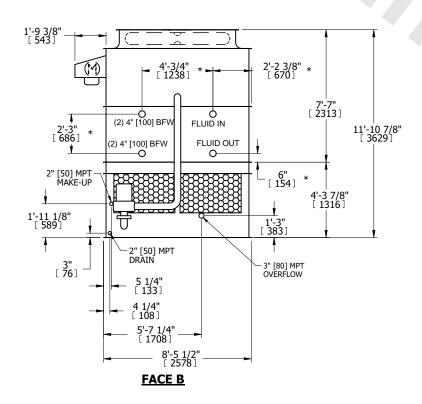

## NOTES:

- 1. (M)- FAN MOTOR LOCATION
- 2. HEAVIEST SECTION IS UPPER SECTION
- 3. MPT DENOTES MALE PIPE THREAD FPT DENOTES FEMALE PIPE THREAD BFW DENOTES BEVELED FOR WELDING **GVD DENOTES GROOVED** FLG DENOTES FLANGE PE DENOTES PLAIN END
- 4. +UNIT WEIGHT DOES NOT INCLUDE ACCESSORIES (SEE ACCESSORY DRAWINGS)
- 5. MAKE-UP WATER PRESSURE 20 psi MIN [137 kPa], 50 psi MAX [344 kPa]
- 6. \*-APPROXIMATE DIMENSIONS DO NOT USE FOR PRE-FABRICATION OF CONNECTING
- 7. 3/4" [19mm] DIA. MOUNTING HOLES. REFER TO RECOMMENDED STEEL SUPPORT DRAWING.
- 8. DIMENSIONS LISTED AS FOLLOWS: **ENGLISH FT-IN** METRIC [mm]

**FACE A** 

**SHIPPING** 9390 lbs+ [4260] kg+ WEIGHT

**OPERATING** WEIGHT

13790 lbs+ [6260] kg+

HEAVIEST SECTION WEIGHT

7950 lbs+ [3610] kg+

NO. OF SHIPPING SECTIONS

DRAWN BY: SLR