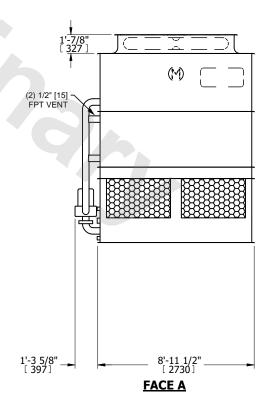

## NOTES:

- 1. (M)- FAN MOTOR LOCATION
- 2. HEAVIEST SECTION IS UPPER SECTION
- 3. MPT DENOTES MALE PIPE THREAD FPT DENOTES FEMALE PIPE THREAD BFW DENOTES BEVELED FOR WELDING **GVD DENOTES GROOVED** FLG DENOTES FLANGE PE DENOTES PLAIN END
- 4. +UNIT WEIGHT DOES NOT INCLUDE ACCESSORIES (SEE ACCESSORY DRAWINGS)
- 5. MAKE-UP WATER PRESSURE 20 psi MIN [137 kPa], 50 psi MAX [344 kPa]
- 6. \*-APPROXIMATE DIMENSIONS DO NOT USE FOR PRE-FABRICATION OF CONNECTING
- 7. 3/4" [19mm] DIA. MOUNTING HOLES. REFER TO RECOMMENDED STEEL SUPPORT DRAWING.
- 8. DIMENSIONS LISTED AS FOLLOWS: **ENGLISH FT-IN** METRIC [mm]

**FACE A** 

**SHIPPING** 9390 lbs+ [4260] kg+ WEIGHT

**OPERATING** WEIGHT

13790 lbs+ [6260] kg+

HEAVIEST SECTION WEIGHT

7950 lbs+ [3610] kg+

NO. OF SHIPPING SECTIONS

DRAWN BY: SLR