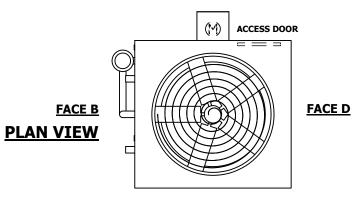

## NOTES:

- 1. (M)- FAN MOTOR LOCATION
- 2. HEAVIEST SECTION IS UPPER SECTION
- 3. MPT DENOTES MALE PIPE THREAD FPT DENOTES FEMALE PIPE THREAD BFW DENOTES BEVELED FOR WELDING **GVD DENOTES GROOVED** FLG DENOTES FLANGE PE DENOTES PLAIN END
- 4. +UNIT WEIGHT DOES NOT INCLUDE ACCESSORIES (SEE ACCESSORY DRAWINGS)
- 5. MAKE-UP WATER PRESSURE 20 psi MIN [137 kPa], 50 psi MAX [344 kPa]
- 6. \*-APPROXIMATE DIMENSIONS DO NOT USE FOR PRE-FABRICATION OF CONNECTING
- 7. 3/4" [19mm] DIA. MOUNTING HOLES. REFER TO RECOMMENDED STEEL SUPPORT DRAWING.
- 8. DIMENSIONS LISTED AS FOLLOWS: **ENGLISH FT-IN** METRIC [mm]

**FACE A** 

**SHIPPING** 9390 lbs+ [4260] kg+ WEIGHT

**OPERATING** WEIGHT

13790 lbs+ [6260] kg+

HEAVIEST SECTION WEIGHT

7950 lbs+ [3610] kg+

NO. OF SHIPPING SECTIONS

DRAWN BY: SLR