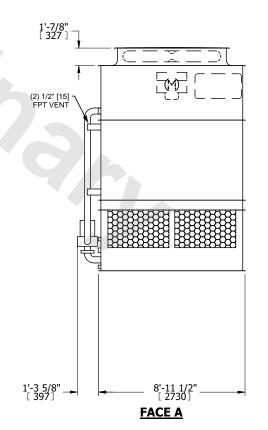

## NOTES:

- 1. (M)- FAN MOTOR LOCATION
- 2. HEAVIEST SECTION IS UPPER SECTION
- 3. MPT DENOTES MALE PIPE THREAD FPT DENOTES FEMALE PIPE THREAD BFW DENOTES BEVELED FOR WELDING **GVD DENOTES GROOVED** FLG DENOTES FLANGE PE DENOTES PLAIN END
- 4. +UNIT WEIGHT DOES NOT INCLUDE ACCESSORIES (SEE ACCESSORY DRAWINGS)
- 5. MAKE-UP WATER PRESSURE 20 psi MIN [137 kPa], 50 psi MAX [344 kPa]
- 6. \*-APPROXIMATE DIMENSIONS DO NOT USE FOR PRE-FABRICATION OF CONNECTING
- 7. 3/4" [19mm] DIA. MOUNTING HOLES. REFER TO RECOMMENDED STEEL SUPPORT DRAWING.
- 8. DIMENSIONS LISTED AS FOLLOWS: **ENGLISH FT-IN** METRIC [mm]