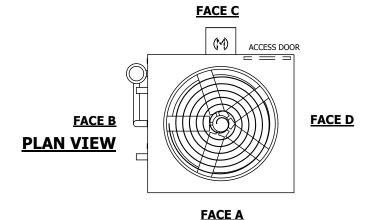

## NOTES:

- 1. (M)- FAN MOTOR LOCATION
- 2. HEAVIEST SECTION IS UPPER SECTION
- 3. MPT DENOTES MALE PIPE THREAD FPT DENOTES FEMALE PIPE THREAD BFW DENOTES BEVELED FOR WELDING **GVD DENOTES GROOVED** FLG DENOTES FLANGE PE DENOTES PLAIN END
- 4. +UNIT WEIGHT DOES NOT INCLUDE ACCESSORIES (SEE ACCESSORY DRAWINGS)
- 5. MAKE-UP WATER PRESSURE 20 psi MIN [137 kPa], 50 psi MAX [344 kPa]
- 6. \*-APPROXIMATE DIMENSIONS DO NOT USE FOR PRE-FABRICATION OF CONNECTING
- 7. 3/4" [19mm] DIA. MOUNTING HOLES. REFER TO RECOMMENDED STEEL SUPPORT DRAWING.
- 8. DIMENSIONS LISTED AS FOLLOWS: **ENGLISH FT-IN** METRIC [mm]