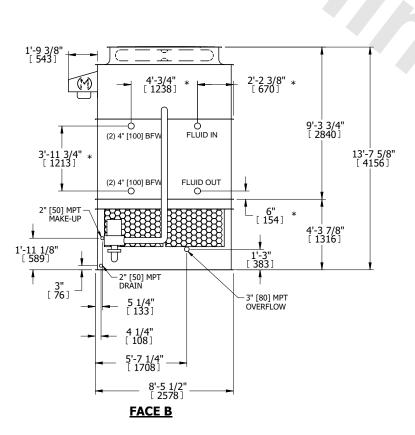

## NOTES:

- 1. (M)- FAN MOTOR LOCATION
- 2. HEAVIEST SECTION IS UPPER SECTION
- 3. MPT DENOTES MALE PIPE THREAD FPT DENOTES FEMALE PIPE THREAD BFW DENOTES BEVELED FOR WELDING **GVD DENOTES GROOVED** FLG DENOTES FLANGE PE DENOTES PLAIN END
- 4. +UNIT WEIGHT DOES NOT INCLUDE ACCESSORIES (SEE ACCESSORY DRAWINGS)
- 5. MAKE-UP WATER PRESSURE 20 psi MIN [137 kPa], 50 psi MAX [344 kPa]
- 6. \*-APPROXIMATE DIMENSIONS DO NOT USE FOR PRE-FABRICATION OF CONNECTING
- 7. 3/4" [19mm] DIA. MOUNTING HOLES. REFER TO RECOMMENDED STEEL SUPPORT DRAWING.
- 8. DIMENSIONS LISTED AS FOLLOWS: **ENGLISH FT-IN** METRIC [mm]