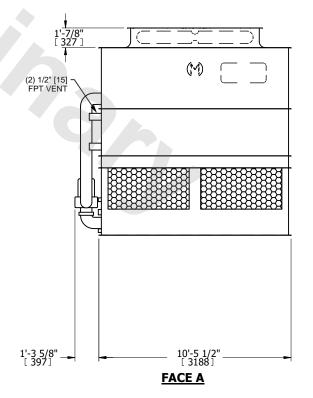

## NOTES:

- 1. (M)- FAN MOTOR LOCATION
- 2. HEAVIEST SECTION IS UPPER SECTION
- 3. MPT DENOTES MALE PIPE THREAD FPT DENOTES FEMALE PIPE THREAD BFW DENOTES BEVELED FOR WELDING **GVD DENOTES GROOVED** FLG DENOTES FLANGE PE DENOTES PLAIN END
- 4. +UNIT WEIGHT DOES NOT INCLUDE ACCESSORIES (SEE ACCESSORY DRAWINGS)
- 5. MAKE-UP WATER PRESSURE 20 psi MIN [137 kPa], 50 psi MAX [344 kPa]
- 6. \*-APPROXIMATE DIMENSIONS DO NOT USE FOR PRE-FABRICATION OF CONNECTING
- 7. 3/4" [19mm] DIA. MOUNTING HOLES. REFER TO RECOMMENDED STEEL SUPPORT DRAWING.
- 8. DIMENSIONS LISTED AS FOLLOWS: **ENGLISH FT-IN** METRIC [mm]

**FACE A** 

**SHIPPING** 9250 lbs+ [4200] kg+ WEIGHT

OPERATING WEIGHT

13930 lbs+ [6320] kg+

HEAVIEST SECTION WEIGHT

7610 lbs+ [3455] kg+

NO. OF SHIPPING SECTIONS

DRAWN BY: SLR