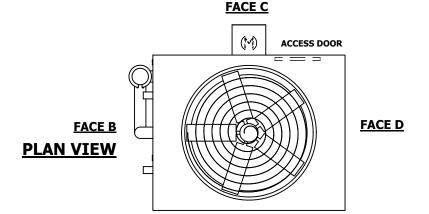

## NOTES:

- 1. (M)- FAN MOTOR LOCATION
- 2. HEAVIEST SECTION IS UPPER SECTION
- 3. MPT DENOTES MALE PIPE THREAD FPT DENOTES FEMALE PIPE THREAD BFW DENOTES BEVELED FOR WELDING **GVD DENOTES GROOVED** FLG DENOTES FLANGE PE DENOTES PLAIN END
- 4. +UNIT WEIGHT DOES NOT INCLUDE ACCESSORIES (SEE ACCESSORY DRAWINGS)
- 5. MAKE-UP WATER PRESSURE 20 psi MIN [137 kPa], 50 psi MAX [344 kPa]
- 6. \*-APPROXIMATE DIMENSIONS DO NOT USE FOR PRE-FABRICATION OF CONNECTING
- 7. 3/4" [19mm] DIA. MOUNTING HOLES. REFER TO RECOMMENDED STEEL SUPPORT DRAWING.
- 8. DIMENSIONS LISTED AS FOLLOWS: **ENGLISH FT-IN** METRIC [mm]