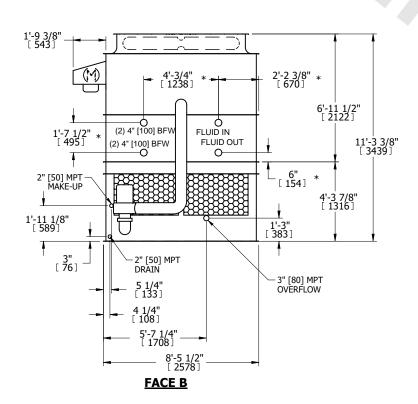

## NOTES:

- 1. (M)- FAN MOTOR LOCATION
- 2. HEAVIEST SECTION IS UPPER SECTION
- 3. MPT DENOTES MALE PIPE THREAD FPT DENOTES FEMALE PIPE THREAD BFW DENOTES BEVELED FOR WELDING **GVD DENOTES GROOVED** FLG DENOTES FLANGE PE DENOTES PLAIN END
- 4. +UNIT WEIGHT DOES NOT INCLUDE ACCESSORIES (SEE ACCESSORY DRAWINGS)
- 5. MAKE-UP WATER PRESSURE 20 psi MIN [137 kPa], 50 psi MAX [344 kPa]
- 6. \*-APPROXIMATE DIMENSIONS DO NOT USE FOR PRE-FABRICATION OF CONNECTING
- 7. 3/4" [19mm] DIA. MOUNTING HOLES. REFER TO RECOMMENDED STEEL SUPPORT DRAWING.
- 8. DIMENSIONS LISTED AS FOLLOWS: **ENGLISH FT-IN** METRIC [mm]