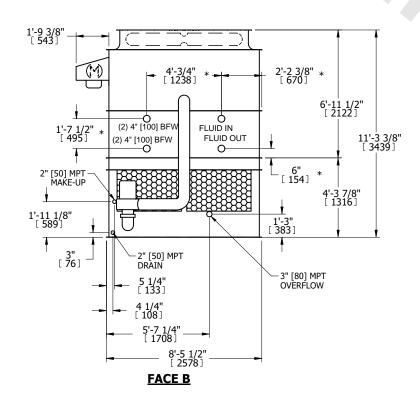

## NOTES:

- 1. (M)- FAN MOTOR LOCATION
- 2. HEAVIEST SECTION IS UPPER SECTION
- 3. MPT DENOTES MALE PIPE THREAD FPT DENOTES FEMALE PIPE THREAD BFW DENOTES BEVELED FOR WELDING **GVD DENOTES GROOVED** FLG DENOTES FLANGE PE DENOTES PLAIN END
- 4. +UNIT WEIGHT DOES NOT INCLUDE ACCESSORIES (SEE ACCESSORY DRAWINGS)
- 5. MAKE-UP WATER PRESSURE 20 psi MIN [137 kPa], 50 psi MAX [344 kPa]
- 6. \*-APPROXIMATE DIMENSIONS DO NOT USE FOR PRE-FABRICATION OF CONNECTING
- 7. 3/4" [19mm] DIA. MOUNTING HOLES. REFER TO RECOMMENDED STEEL SUPPORT DRAWING.
- 8. DIMENSIONS LISTED AS FOLLOWS: **ENGLISH FT-IN** METRIC [mm]

**FACE A** 

DRAWN BY: SLR NO. OF SHIPPING SECTIONS **SHIPPING** OPERATING HEAVIEST SECTION 7730 lbs+ [3510] kg+ 9370 lbs+ [4255] kg+ 14050 lbs+ [6375] kg+ WEIGHT WEIGHT WEIGHT