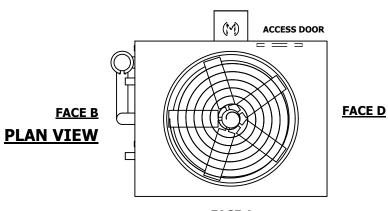

## NOTES:

- 1. (M)- FAN MOTOR LOCATION
- 2. HEAVIEST SECTION IS UPPER SECTION
- 3. MPT DENOTES MALE PIPE THREAD FPT DENOTES FEMALE PIPE THREAD BFW DENOTES BEVELED FOR WELDING **GVD DENOTES GROOVED** FLG DENOTES FLANGE PE DENOTES PLAIN END
- 4. +UNIT WEIGHT DOES NOT INCLUDE ACCESSORIES (SEE ACCESSORY DRAWINGS)
- 5. MAKE-UP WATER PRESSURE 20 psi MIN [137 kPa], 50 psi MAX [344 kPa]
- 6. \*-APPROXIMATE DIMENSIONS DO NOT USE FOR PRE-FABRICATION OF CONNECTING
- 7. 3/4" [19mm] DIA. MOUNTING HOLES. REFER TO RECOMMENDED STEEL SUPPORT DRAWING.
- 8. DIMENSIONS LISTED AS FOLLOWS: **ENGLISH FT-IN** METRIC [mm]

**FACE A** 

DRAWN BY: SLR NO. OF SHIPPING SECTIONS **SHIPPING** OPERATING HEAVIEST SECTION 7730 lbs+ [3510] kg+ 9370 lbs+ [4255] kg+ 14050 lbs+ [6375] kg+ WEIGHT WEIGHT WEIGHT