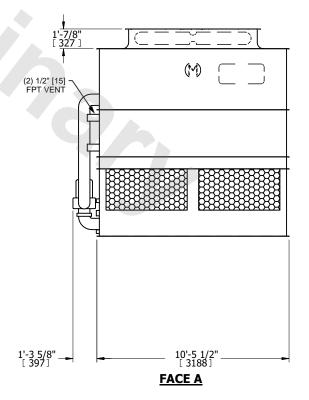

## NOTES:

- 1. (M)- FAN MOTOR LOCATION
- 2. HEAVIEST SECTION IS UPPER SECTION
- 3. MPT DENOTES MALE PIPE THREAD FPT DENOTES FEMALE PIPE THREAD BFW DENOTES BEVELED FOR WELDING **GVD DENOTES GROOVED** FLG DENOTES FLANGE PE DENOTES PLAIN END
- 4. +UNIT WEIGHT DOES NOT INCLUDE ACCESSORIES (SEE ACCESSORY DRAWINGS)
- 5. MAKE-UP WATER PRESSURE 20 psi MIN [137 kPa], 50 psi MAX [344 kPa]
- 6. \*-APPROXIMATE DIMENSIONS DO NOT USE FOR PRE-FABRICATION OF CONNECTING
- 7. 3/4" [19mm] DIA. MOUNTING HOLES. REFER TO RECOMMENDED STEEL SUPPORT DRAWING.
- 8. DIMENSIONS LISTED AS FOLLOWS: **ENGLISH FT-IN** METRIC [mm]

**FACE A** 

DRAWN BY: SLR NO. OF SHIPPING SECTIONS **SHIPPING** OPERATING HEAVIEST SECTION 7730 lbs+ [3510] kg+ 9370 lbs+ [4255] kg+ 14050 lbs+ [6375] kg+ WEIGHT WEIGHT WEIGHT