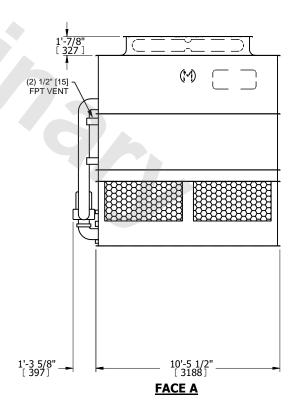

## NOTES:

- 1. (M)- FAN MOTOR LOCATION
- 2. HEAVIEST SECTION IS UPPER SECTION
- 3. MPT DENOTES MALE PIPE THREAD FPT DENOTES FEMALE PIPE THREAD BFW DENOTES BEVELED FOR WELDING **GVD DENOTES GROOVED** FLG DENOTES FLANGE PE DENOTES PLAIN END
- 4. +UNIT WEIGHT DOES NOT INCLUDE ACCESSORIES (SEE ACCESSORY DRAWINGS)
- 5. MAKE-UP WATER PRESSURE 20 psi MIN [137 kPa], 50 psi MAX [344 kPa]
- 6. \*-APPROXIMATE DIMENSIONS DO NOT USE FOR PRE-FABRICATION OF CONNECTING
- 7. 3/4" [19mm] DIA. MOUNTING HOLES. REFER TO RECOMMENDED STEEL SUPPORT DRAWING.
- 8. DIMENSIONS LISTED AS FOLLOWS: **ENGLISH FT-IN** METRIC [mm]