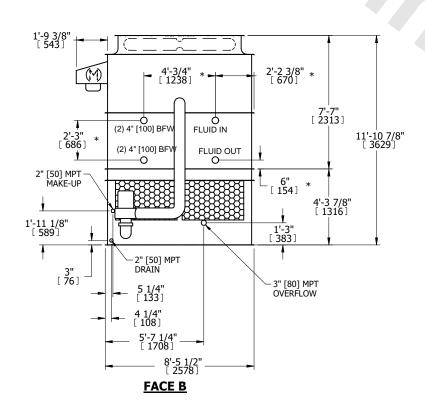

## NOTES:

- 1. (M)- FAN MOTOR LOCATION
- 2. HEAVIEST SECTION IS UPPER SECTION
- 3. MPT DENOTES MALE PIPE THREAD FPT DENOTES FEMALE PIPE THREAD BFW DENOTES BEVELED FOR WELDING **GVD DENOTES GROOVED** FLG DENOTES FLANGE PE DENOTES PLAIN END
- 4. +UNIT WEIGHT DOES NOT INCLUDE ACCESSORIES (SEE ACCESSORY DRAWINGS)
- 5. MAKE-UP WATER PRESSURE 20 psi MIN [137 kPa], 50 psi MAX [344 kPa]
- 6. \*-APPROXIMATE DIMENSIONS DO NOT USE FOR PRE-FABRICATION OF CONNECTING
- 7. 3/4" [19mm] DIA. MOUNTING HOLES. REFER TO RECOMMENDED STEEL SUPPORT DRAWING.
- 8. DIMENSIONS LISTED AS FOLLOWS: **ENGLISH FT-IN** METRIC [mm]