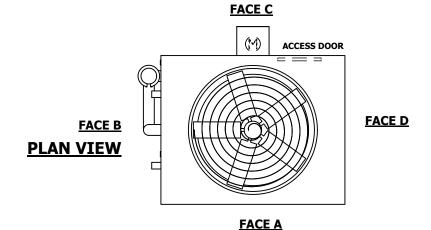

## NOTES:

- 1. (M)- FAN MOTOR LOCATION
- 2. HEAVIEST SECTION IS UPPER SECTION
- 3. MPT DENOTES MALE PIPE THREAD FPT DENOTES FEMALE PIPE THREAD BFW DENOTES BEVELED FOR WELDING **GVD DENOTES GROOVED** FLG DENOTES FLANGE PE DENOTES PLAIN END
- 4. +UNIT WEIGHT DOES NOT INCLUDE ACCESSORIES (SEE ACCESSORY DRAWINGS)
- 5. MAKE-UP WATER PRESSURE 20 psi MIN [137 kPa], 50 psi MAX [344 kPa]
- 6. \*-APPROXIMATE DIMENSIONS DO NOT USE FOR PRE-FABRICATION OF CONNECTING
- 7. 3/4" [19mm] DIA. MOUNTING HOLES. REFER TO RECOMMENDED STEEL SUPPORT DRAWING.
- 8. DIMENSIONS LISTED AS FOLLOWS: **ENGLISH FT-IN** METRIC [mm]