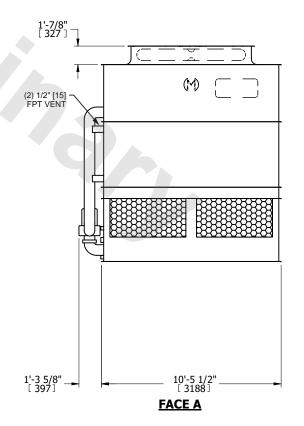

## NOTES:

- 1. (M)- FAN MOTOR LOCATION
- 2. HEAVIEST SECTION IS UPPER SECTION
- 3. MPT DENOTES MALE PIPE THREAD FPT DENOTES FEMALE PIPE THREAD BFW DENOTES BEVELED FOR WELDING **GVD DENOTES GROOVED** FLG DENOTES FLANGE PE DENOTES PLAIN END
- 4. +UNIT WEIGHT DOES NOT INCLUDE ACCESSORIES (SEE ACCESSORY DRAWINGS)
- 5. MAKE-UP WATER PRESSURE 20 psi MIN [137 kPa], 50 psi MAX [344 kPa]
- 6. \*-APPROXIMATE DIMENSIONS DO NOT USE FOR PRE-FABRICATION OF CONNECTING
- 7. 3/4" [19mm] DIA. MOUNTING HOLES. REFER TO RECOMMENDED STEEL SUPPORT DRAWING.
- 8. DIMENSIONS LISTED AS FOLLOWS: **ENGLISH FT-IN** METRIC [mm]

DRAWN BY: SLR NO. OF SHIPPING SECTIONS

**SHIPPING** 12270 lbs+ [5570] kg+ WEIGHT

OPERATING WEIGHT

17930 lbs+ [8135] kg+

HEAVIEST SECTION WEIGHT

10630 lbs+ [4825] kg+