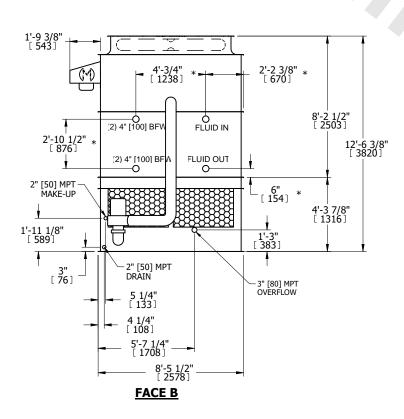

## NOTES:

- 1. (M)- FAN MOTOR LOCATION
- 2. HEAVIEST SECTION IS UPPER SECTION
- 3. MPT DENOTES MALE PIPE THREAD FPT DENOTES FEMALE PIPE THREAD BFW DENOTES BEVELED FOR WELDING **GVD DENOTES GROOVED** FLG DENOTES FLANGE PE DENOTES PLAIN END
- 4. +UNIT WEIGHT DOES NOT INCLUDE ACCESSORIES (SEE ACCESSORY DRAWINGS)
- 5. MAKE-UP WATER PRESSURE 20 psi MIN [137 kPa], 50 psi MAX [344 kPa]
- 6. \*-APPROXIMATE DIMENSIONS DO NOT USE FOR PRE-FABRICATION OF CONNECTING
- 7. 3/4" [19mm] DIA. MOUNTING HOLES. REFER TO RECOMMENDED STEEL SUPPORT DRAWING.
- 8. DIMENSIONS LISTED AS FOLLOWS: **ENGLISH FT-IN** METRIC [mm]

DRAWN BY: SLR NO. OF SHIPPING SECTIONS

**SHIPPING** 12270 lbs+ [5570] kg+ WEIGHT

OPERATING WEIGHT

17930 lbs+ [8135] kg+

HEAVIEST SECTION WEIGHT

10630 lbs+ [4825] kg+