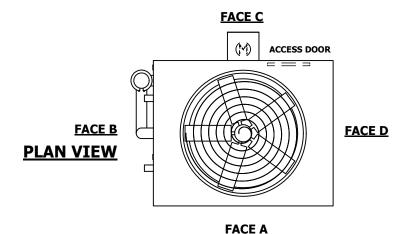

## NOTES:

- 1. (M)- FAN MOTOR LOCATION
- 2. HEAVIEST SECTION IS UPPER SECTION
- 3. MPT DENOTES MALE PIPE THREAD FPT DENOTES FEMALE PIPE THREAD BFW DENOTES BEVELED FOR WELDING **GVD DENOTES GROOVED** FLG DENOTES FLANGE PE DENOTES PLAIN END
- 4. +UNIT WEIGHT DOES NOT INCLUDE ACCESSORIES (SEE ACCESSORY DRAWINGS)
- 5. MAKE-UP WATER PRESSURE 20 psi MIN [137 kPa], 50 psi MAX [344 kPa]
- 6. \*-APPROXIMATE DIMENSIONS DO NOT USE FOR PRE-FABRICATION OF CONNECTING
- 7. 3/4" [19mm] DIA. MOUNTING HOLES. REFER TO RECOMMENDED STEEL SUPPORT DRAWING.
- 8. DIMENSIONS LISTED AS FOLLOWS: **ENGLISH FT-IN** METRIC [mm]