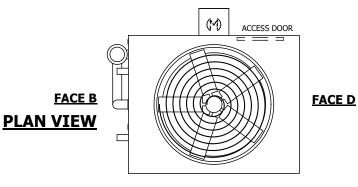

## NOTES:

- 1. (M)- FAN MOTOR LOCATION
- 2. HEAVIEST SECTION IS UPPER SECTION
- 3. MPT DENOTES MALE PIPE THREAD FPT DENOTES FEMALE PIPE THREAD BFW DENOTES BEVELED FOR WELDING **GVD DENOTES GROOVED** FLG DENOTES FLANGE PE DENOTES PLAIN END
- 4. +UNIT WEIGHT DOES NOT INCLUDE ACCESSORIES (SEE ACCESSORY DRAWINGS)
- 5. MAKE-UP WATER PRESSURE 20 psi MIN [137 kPa], 50 psi MAX [344 kPa]
- 6. \*-APPROXIMATE DIMENSIONS DO NOT USE FOR PRE-FABRICATION OF CONNECTING
- 7. 3/4" [19mm] DIA. MOUNTING HOLES. REFER TO RECOMMENDED STEEL SUPPORT DRAWING.
- 8. DIMENSIONS LISTED AS FOLLOWS: **ENGLISH FT-IN** METRIC [mm]

**FACE A** 

**SHIPPING** 15390 lbs+ [6985] kg+ WEIGHT

OPERATING WEIGHT

22030 lbs+ [9995] kg+

HEAVIEST SECTION WEIGHT

13750 lbs+ [6240] kg+

NO. OF SHIPPING SECTIONS

DRAWN BY: SLR