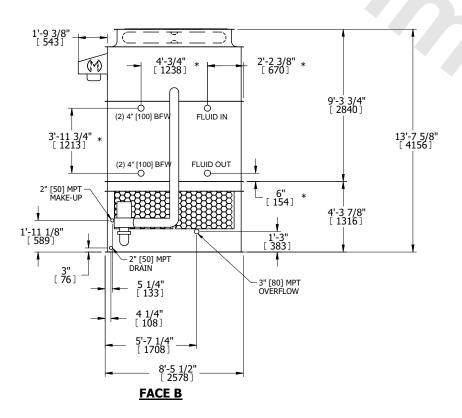

## NOTES:

- 1. (M)- FAN MOTOR LOCATION
- 2. HEAVIEST SECTION IS UPPER SECTION
- 3. MPT DENOTES MALE PIPE THREAD FPT DENOTES FEMALE PIPE THREAD BFW DENOTES BEVELED FOR WELDING **GVD DENOTES GROOVED** FLG DENOTES FLANGE PE DENOTES PLAIN END
- 4. +UNIT WEIGHT DOES NOT INCLUDE ACCESSORIES (SEE ACCESSORY DRAWINGS)
- 5. MAKE-UP WATER PRESSURE 20 psi MIN [137 kPa], 50 psi MAX [344 kPa]
- 6. \*-APPROXIMATE DIMENSIONS DO NOT USE FOR PRE-FABRICATION OF CONNECTING
- 7. 3/4" [19mm] DIA. MOUNTING HOLES. REFER TO RECOMMENDED STEEL SUPPORT DRAWING.
- 8. DIMENSIONS LISTED AS FOLLOWS: **ENGLISH FT-IN** METRIC [mm]

**FACE A** 

**SHIPPING** 15390 lbs+ [6985] kg+ WEIGHT

OPERATING WEIGHT

22030 lbs+ [9995] kg+

HEAVIEST SECTION WEIGHT

13750 lbs+ [6240] kg+

NO. OF SHIPPING SECTIONS

DRAWN BY: SLR