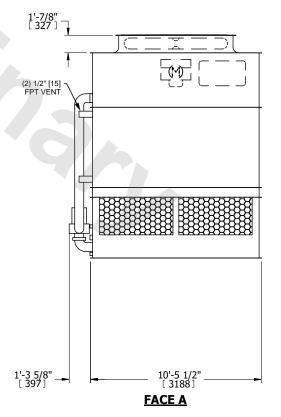

## NOTES:

- 1. (M)- FAN MOTOR LOCATION
- 2. HEAVIEST SECTION IS UPPER SECTION
- 3. MPT DENOTES MALE PIPE THREAD FPT DENOTES FEMALE PIPE THREAD BFW DENOTES BEVELED FOR WELDING **GVD DENOTES GROOVED** FLG DENOTES FLANGE PE DENOTES PLAIN END
- 4. +UNIT WEIGHT DOES NOT INCLUDE ACCESSORIES (SEE ACCESSORY DRAWINGS)
- 5. MAKE-UP WATER PRESSURE 20 psi MIN [137 kPa], 50 psi MAX [344 kPa]
- 6. \*-APPROXIMATE DIMENSIONS DO NOT USE FOR PRE-FABRICATION OF CONNECTING
- 7. 3/4" [19mm] DIA. MOUNTING HOLES. REFER TO RECOMMENDED STEEL SUPPORT DRAWING.
- 8. DIMENSIONS LISTED AS FOLLOWS: **ENGLISH FT-IN** METRIC [mm]

**FACE A** 

**SHIPPING** 15390 lbs+ [6985] kg+ WEIGHT

OPERATING WEIGHT

22030 lbs+ [9995] kg+

HEAVIEST SECTION WEIGHT

13750 lbs+ [6240] kg+

NO. OF SHIPPING SECTIONS

DRAWN BY: SLR