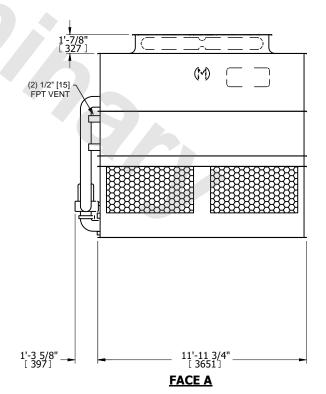

## NOTES:

- 1. (M)- FAN MOTOR LOCATION
- 2. HEAVIEST SECTION IS UPPER SECTION
- 3. MPT DENOTES MALE PIPE THREAD FPT DENOTES FEMALE PIPE THREAD BFW DENOTES BEVELED FOR WELDING **GVD DENOTES GROOVED** FLG DENOTES FLANGE PE DENOTES PLAIN END
- 4. +UNIT WEIGHT DOES NOT INCLUDE ACCESSORIES (SEE ACCESSORY DRAWINGS)
- 5. MAKE-UP WATER PRESSURE 20 psi MIN [137 kPa], 50 psi MAX [344 kPa]
- 6. \*-APPROXIMATE DIMENSIONS DO NOT USE FOR PRE-FABRICATION OF CONNECTING
- 7. 3/4" [19mm] DIA. MOUNTING HOLES. REFER TO RECOMMENDED STEEL SUPPORT DRAWING.
- 8. DIMENSIONS LISTED AS FOLLOWS: **ENGLISH FT-IN** METRIC [mm]

**SHIPPING** 9940 lbs+ [4510] kg+ WEIGHT

**OPERATING** WEIGHT

15380 lbs+ [6980] kg+

HEAVIEST SECTION WEIGHT

8140 lbs+ [3695] kg+

NO. OF SHIPPING SECTIONS

DRAWN BY: SLR