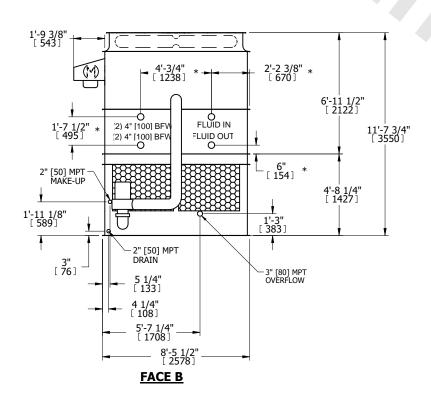

## NOTES:

- 1. (M)- FAN MOTOR LOCATION
- 2. HEAVIEST SECTION IS UPPER SECTION
- 3. MPT DENOTES MALE PIPE THREAD FPT DENOTES FEMALE PIPE THREAD BFW DENOTES BEVELED FOR WELDING **GVD DENOTES GROOVED** FLG DENOTES FLANGE PE DENOTES PLAIN END
- 4. +UNIT WEIGHT DOES NOT INCLUDE ACCESSORIES (SEE ACCESSORY DRAWINGS)
- 5. MAKE-UP WATER PRESSURE 20 psi MIN [137 kPa], 50 psi MAX [344 kPa]
- 6. \*-APPROXIMATE DIMENSIONS DO NOT USE FOR PRE-FABRICATION OF CONNECTING
- 7. 3/4" [19mm] DIA. MOUNTING HOLES. REFER TO RECOMMENDED STEEL SUPPORT DRAWING.
- 8. DIMENSIONS LISTED AS FOLLOWS: **ENGLISH FT-IN** METRIC [mm]

**SHIPPING** 9940 lbs+ [4510] kg+ WEIGHT

**OPERATING** WEIGHT

15380 lbs+ [6980] kg+

HEAVIEST SECTION WEIGHT

8140 lbs+ [3695] kg+

NO. OF SHIPPING SECTIONS

DRAWN BY: SLR