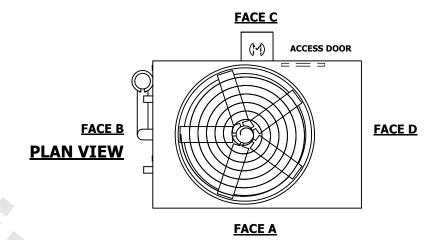

## NOTES:

- 1. (M)- FAN MOTOR LOCATION
- 2. HEAVIEST SECTION IS UPPER SECTION
- 3. MPT DENOTES MALE PIPE THREAD FPT DENOTES FEMALE PIPE THREAD BFW DENOTES BEVELED FOR WELDING **GVD DENOTES GROOVED** FLG DENOTES FLANGE PE DENOTES PLAIN END
- 4. +UNIT WEIGHT DOES NOT INCLUDE ACCESSORIES (SEE ACCESSORY DRAWINGS)
- 5. MAKE-UP WATER PRESSURE 20 psi MIN [137 kPa], 50 psi MAX [344 kPa]
- 6. \*-APPROXIMATE DIMENSIONS DO NOT USE FOR PRE-FABRICATION OF CONNECTING
- 7. 3/4" [19mm] DIA. MOUNTING HOLES. REFER TO RECOMMENDED STEEL SUPPORT DRAWING.
- 8. DIMENSIONS LISTED AS FOLLOWS: **ENGLISH FT-IN** METRIC [mm]