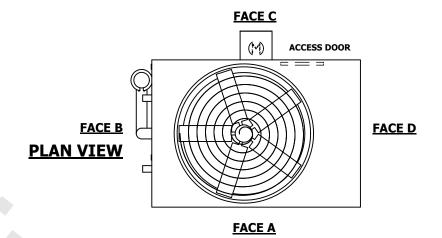

## NOTES:

- 1. (M)- FAN MOTOR LOCATION
- 2. HEAVIEST SECTION IS UPPER SECTION
- 3. MPT DENOTES MALE PIPE THREAD FPT DENOTES FEMALE PIPE THREAD BFW DENOTES BEVELED FOR WELDING **GVD DENOTES GROOVED** FLG DENOTES FLANGE PE DENOTES PLAIN END
- 4. +UNIT WEIGHT DOES NOT INCLUDE ACCESSORIES (SEE ACCESSORY DRAWINGS)
- 5. MAKE-UP WATER PRESSURE 20 psi MIN [137 kPa], 50 psi MAX [344 kPa]
- 6. \*-APPROXIMATE DIMENSIONS DO NOT USE FOR PRE-FABRICATION OF CONNECTING
- 7. 3/4" [19mm] DIA. MOUNTING HOLES. REFER TO RECOMMENDED STEEL SUPPORT DRAWING.
- 8. DIMENSIONS LISTED AS FOLLOWS: **ENGLISH FT-IN** METRIC [mm]