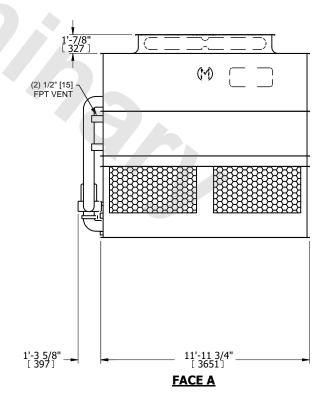

## NOTES:

- 1. (M)- FAN MOTOR LOCATION
- 2. HEAVIEST SECTION IS UPPER SECTION
- 3. MPT DENOTES MALE PIPE THREAD FPT DENOTES FEMALE PIPE THREAD BFW DENOTES BEVELED FOR WELDING **GVD DENOTES GROOVED** FLG DENOTES FLANGE PE DENOTES PLAIN END
- 4. +UNIT WEIGHT DOES NOT INCLUDE ACCESSORIES (SEE ACCESSORY DRAWINGS)
- 5. MAKE-UP WATER PRESSURE 20 psi MIN [137 kPa], 50 psi MAX [344 kPa]
- 6. \*-APPROXIMATE DIMENSIONS DO NOT USE FOR PRE-FABRICATION OF CONNECTING
- 7. 3/4" [19mm] DIA. MOUNTING HOLES. REFER TO RECOMMENDED STEEL SUPPORT DRAWING.
- 8. DIMENSIONS LISTED AS FOLLOWS: **ENGLISH FT-IN** METRIC [mm]

DRAWN BY: SLR NO. OF SHIPPING SECTIONS **SHIPPING OPERATING** HEAVIEST SECTION 8360 lbs+ [3795] kg+ 10160 lbs+ [4610] kg+ 15600 lbs+ [7080] kg+ WEIGHT WEIGHT WEIGHT