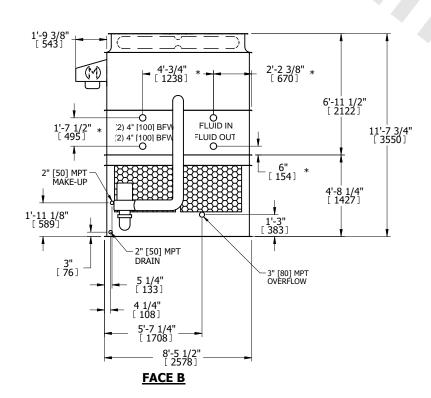

## NOTES:

- 1. (M)- FAN MOTOR LOCATION
- 2. HEAVIEST SECTION IS UPPER SECTION
- 3. MPT DENOTES MALE PIPE THREAD FPT DENOTES FEMALE PIPE THREAD BFW DENOTES BEVELED FOR WELDING **GVD DENOTES GROOVED** FLG DENOTES FLANGE PE DENOTES PLAIN END
- 4. +UNIT WEIGHT DOES NOT INCLUDE ACCESSORIES (SEE ACCESSORY DRAWINGS)
- 5. MAKE-UP WATER PRESSURE 20 psi MIN [137 kPa], 50 psi MAX [344 kPa]
- 6. \*-APPROXIMATE DIMENSIONS DO NOT USE FOR PRE-FABRICATION OF CONNECTING
- 7. 3/4" [19mm] DIA. MOUNTING HOLES. REFER TO RECOMMENDED STEEL SUPPORT DRAWING.
- 8. DIMENSIONS LISTED AS FOLLOWS: **ENGLISH FT-IN** METRIC [mm]

DRAWN BY: SLR NO. OF SHIPPING SECTIONS **SHIPPING OPERATING** HEAVIEST SECTION 8360 lbs+ [3795] kg+ 10160 lbs+ [4610] kg+ 15600 lbs+ [7080] kg+ WEIGHT WEIGHT WEIGHT