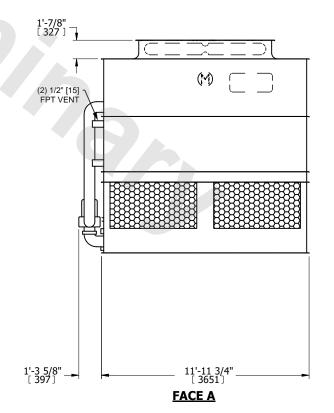

## NOTES:

- 1. (M)- FAN MOTOR LOCATION
- 2. HEAVIEST SECTION IS UPPER SECTION
- 3. MPT DENOTES MALE PIPE THREAD FPT DENOTES FEMALE PIPE THREAD BFW DENOTES BEVELED FOR WELDING **GVD DENOTES GROOVED** FLG DENOTES FLANGE PE DENOTES PLAIN END
- 4. +UNIT WEIGHT DOES NOT INCLUDE ACCESSORIES (SEE ACCESSORY DRAWINGS)
- 5. MAKE-UP WATER PRESSURE 20 psi MIN [137 kPa], 50 psi MAX [344 kPa]
- 6. \*-APPROXIMATE DIMENSIONS DO NOT USE FOR PRE-FABRICATION OF CONNECTING
- 7. 3/4" [19mm] DIA. MOUNTING HOLES. REFER TO RECOMMENDED STEEL SUPPORT DRAWING.
- 8. DIMENSIONS LISTED AS FOLLOWS: **ENGLISH FT-IN** METRIC [mm]

**FACE D** 

**FACE A** 

DRAWN BY: SLR NO. OF SHIPPING SECTIONS

**SHIPPING** 11710 lbs+ [5315] kg+ WEIGHT

OPERATING WEIGHT

17710 lbs+ [8035] kg+

HEAVIEST SECTION WEIGHT

9910 lbs+ [4500] kg+