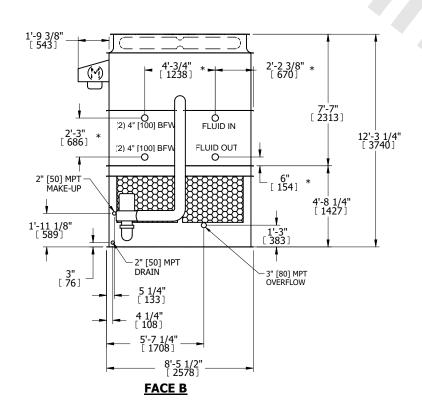

## NOTES:

- 1. (M)- FAN MOTOR LOCATION
- 2. HEAVIEST SECTION IS UPPER SECTION
- 3. MPT DENOTES MALE PIPE THREAD FPT DENOTES FEMALE PIPE THREAD BFW DENOTES BEVELED FOR WELDING **GVD DENOTES GROOVED** FLG DENOTES FLANGE PE DENOTES PLAIN END
- 4. +UNIT WEIGHT DOES NOT INCLUDE ACCESSORIES (SEE ACCESSORY DRAWINGS)
- 5. MAKE-UP WATER PRESSURE 20 psi MIN [137 kPa], 50 psi MAX [344 kPa]
- 6. \*-APPROXIMATE DIMENSIONS DO NOT USE FOR PRE-FABRICATION OF CONNECTING
- 7. 3/4" [19mm] DIA. MOUNTING HOLES. REFER TO RECOMMENDED STEEL SUPPORT DRAWING.
- 8. DIMENSIONS LISTED AS FOLLOWS: **ENGLISH FT-IN** METRIC [mm]

**FACE D** 

**FACE A** 

DRAWN BY: SLR NO. OF SHIPPING SECTIONS

**SHIPPING** 11710 lbs+ [5315] kg+ WEIGHT

OPERATING WEIGHT

17710 lbs+ [8035] kg+

HEAVIEST SECTION WEIGHT

9910 lbs+ [4500] kg+