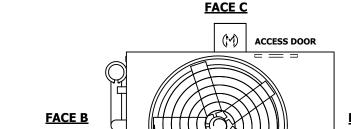

## NOTES:

- 1. (M)- FAN MOTOR LOCATION
- 2. HEAVIEST SECTION IS UPPER SECTION
- 3. MPT DENOTES MALE PIPE THREAD FPT DENOTES FEMALE PIPE THREAD BFW DENOTES BEVELED FOR WELDING **GVD DENOTES GROOVED** FLG DENOTES FLANGE PE DENOTES PLAIN END
- 4. +UNIT WEIGHT DOES NOT INCLUDE ACCESSORIES (SEE ACCESSORY DRAWINGS)
- 5. MAKE-UP WATER PRESSURE 20 psi MIN [137 kPa], 50 psi MAX [344 kPa]
- 6. \*-APPROXIMATE DIMENSIONS DO NOT USE FOR PRE-FABRICATION OF CONNECTING
- 7. 3/4" [19mm] DIA. MOUNTING HOLES. REFER TO RECOMMENDED STEEL SUPPORT DRAWING.
- 8. DIMENSIONS LISTED AS FOLLOWS: **ENGLISH FT-IN** METRIC [mm]

**FACE D** 

**FACE A** 

DRAWN BY: SLR NO. OF SHIPPING SECTIONS

**SHIPPING** 11710 lbs+ [5315] kg+ WEIGHT

OPERATING WEIGHT

17710 lbs+ [8035] kg+

HEAVIEST SECTION WEIGHT

9910 lbs+ [4500] kg+