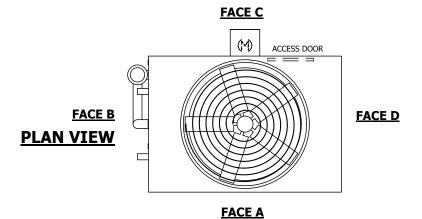

## NOTES:

- 1. (M)- FAN MOTOR LOCATION
- 2. HEAVIEST SECTION IS UPPER SECTION
- 3. MPT DENOTES MALE PIPE THREAD FPT DENOTES FEMALE PIPE THREAD BFW DENOTES BEVELED FOR WELDING **GVD DENOTES GROOVED** FLG DENOTES FLANGE PE DENOTES PLAIN END
- 4. +UNIT WEIGHT DOES NOT INCLUDE ACCESSORIES (SEE ACCESSORY DRAWINGS)
- 5. MAKE-UP WATER PRESSURE 20 psi MIN [137 kPa], 50 psi MAX [344 kPa]
- 6. \*-APPROXIMATE DIMENSIONS DO NOT USE FOR PRE-FABRICATION OF CONNECTING
- 7. 3/4" [19mm] DIA. MOUNTING HOLES. REFER TO RECOMMENDED STEEL SUPPORT DRAWING.
- 8. DIMENSIONS LISTED AS FOLLOWS: **ENGLISH FT-IN** METRIC [mm]