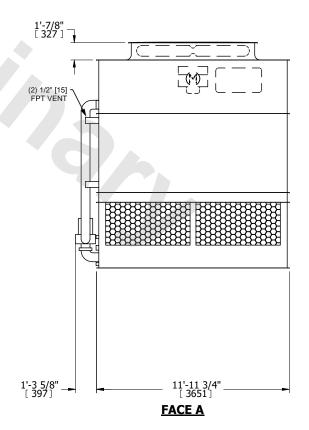

## NOTES:

- 1. (M)- FAN MOTOR LOCATION
- 2. HEAVIEST SECTION IS UPPER SECTION
- 3. MPT DENOTES MALE PIPE THREAD FPT DENOTES FEMALE PIPE THREAD BFW DENOTES BEVELED FOR WELDING **GVD DENOTES GROOVED** FLG DENOTES FLANGE PE DENOTES PLAIN END
- 4. +UNIT WEIGHT DOES NOT INCLUDE ACCESSORIES (SEE ACCESSORY DRAWINGS)
- 5. MAKE-UP WATER PRESSURE 20 psi MIN [137 kPa], 50 psi MAX [344 kPa]
- 6. \*-APPROXIMATE DIMENSIONS DO NOT USE FOR PRE-FABRICATION OF CONNECTING
- 7. 3/4" [19mm] DIA. MOUNTING HOLES. REFER TO RECOMMENDED STEEL SUPPORT DRAWING.
- 8. DIMENSIONS LISTED AS FOLLOWS: **ENGLISH FT-IN** METRIC [mm]

**SHIPPING** 16860 lbs+ [7650] kg+ WEIGHT

OPERATING WEIGHT

24540 lbs+ [11135] kg+

HEAVIEST SECTION WEIGHT

15060 lbs+ [6835] kg+

NO. OF SHIPPING SECTIONS

DRAWN BY: SLR