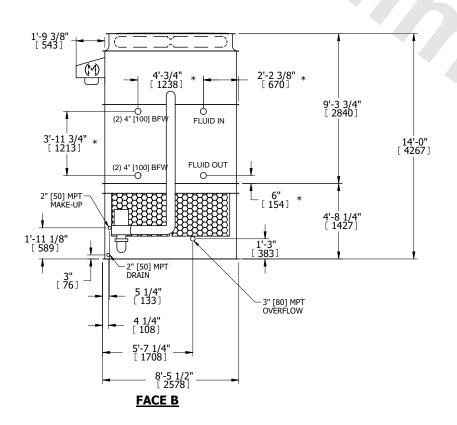

## NOTES:

- 1. (M)- FAN MOTOR LOCATION
- 2. HEAVIEST SECTION IS UPPER SECTION
- 3. MPT DENOTES MALE PIPE THREAD FPT DENOTES FEMALE PIPE THREAD BFW DENOTES BEVELED FOR WELDING **GVD DENOTES GROOVED** FLG DENOTES FLANGE PE DENOTES PLAIN END
- 4. +UNIT WEIGHT DOES NOT INCLUDE ACCESSORIES (SEE ACCESSORY DRAWINGS)
- 5. MAKE-UP WATER PRESSURE 20 psi MIN [137 kPa], 50 psi MAX [344 kPa]
- 6. \*-APPROXIMATE DIMENSIONS DO NOT USE FOR PRE-FABRICATION OF CONNECTING
- 7. 3/4" [19mm] DIA. MOUNTING HOLES. REFER TO RECOMMENDED STEEL SUPPORT DRAWING.
- 8. DIMENSIONS LISTED AS FOLLOWS: **ENGLISH FT-IN** METRIC [mm]

**SHIPPING** 16860 lbs+ [7650] kg+ WEIGHT

OPERATING WEIGHT

24540 lbs+ [11135] kg+

HEAVIEST SECTION WEIGHT

15060 lbs+ [6835] kg+

NO. OF SHIPPING SECTIONS

DRAWN BY: SLR