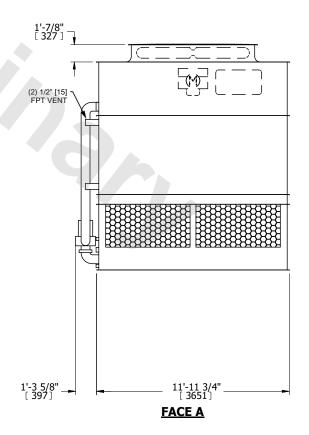

## NOTES:

- 1. (M)- FAN MOTOR LOCATION
- 2. HEAVIEST SECTION IS UPPER SECTION
- 3. MPT DENOTES MALE PIPE THREAD FPT DENOTES FEMALE PIPE THREAD BFW DENOTES BEVELED FOR WELDING **GVD DENOTES GROOVED** FLG DENOTES FLANGE PE DENOTES PLAIN END
- 4. +UNIT WEIGHT DOES NOT INCLUDE ACCESSORIES (SEE ACCESSORY DRAWINGS)
- 5. MAKE-UP WATER PRESSURE 20 psi MIN [137 kPa], 50 psi MAX [344 kPa]
- 6. \*-APPROXIMATE DIMENSIONS DO NOT USE FOR PRE-FABRICATION OF CONNECTING
- 7. 3/4" [19mm] DIA. MOUNTING HOLES. REFER TO RECOMMENDED STEEL SUPPORT DRAWING.
- 8. DIMENSIONS LISTED AS FOLLOWS: **ENGLISH FT-IN** METRIC [mm]