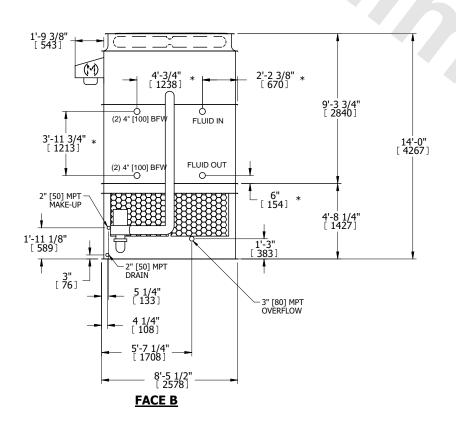

## NOTES:

- 1. (M)- FAN MOTOR LOCATION
- 2. HEAVIEST SECTION IS UPPER SECTION
- 3. MPT DENOTES MALE PIPE THREAD FPT DENOTES FEMALE PIPE THREAD BFW DENOTES BEVELED FOR WELDING **GVD DENOTES GROOVED** FLG DENOTES FLANGE PE DENOTES PLAIN END
- 4. +UNIT WEIGHT DOES NOT INCLUDE ACCESSORIES (SEE ACCESSORY DRAWINGS)
- 5. MAKE-UP WATER PRESSURE 20 psi MIN [137 kPa], 50 psi MAX [344 kPa]
- 6. \*-APPROXIMATE DIMENSIONS DO NOT USE FOR PRE-FABRICATION OF CONNECTING
- 7. 3/4" [19mm] DIA. MOUNTING HOLES. REFER TO RECOMMENDED STEEL SUPPORT DRAWING.
- 8. DIMENSIONS LISTED AS FOLLOWS: **ENGLISH FT-IN** METRIC [mm]