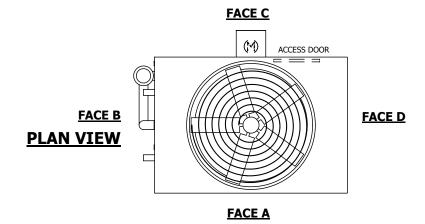

## NOTES:

- 1. (M)- FAN MOTOR LOCATION
- 2. HEAVIEST SECTION IS UPPER SECTION
- 3. MPT DENOTES MALE PIPE THREAD FPT DENOTES FEMALE PIPE THREAD BFW DENOTES BEVELED FOR WELDING **GVD DENOTES GROOVED** FLG DENOTES FLANGE PE DENOTES PLAIN END
- 4. +UNIT WEIGHT DOES NOT INCLUDE ACCESSORIES (SEE ACCESSORY DRAWINGS)
- 5. MAKE-UP WATER PRESSURE 20 psi MIN [137 kPa], 50 psi MAX [344 kPa]
- 6. \*-APPROXIMATE DIMENSIONS DO NOT USE FOR PRE-FABRICATION OF CONNECTING
- 7. 3/4" [19mm] DIA. MOUNTING HOLES. REFER TO RECOMMENDED STEEL SUPPORT DRAWING.
- 8. DIMENSIONS LISTED AS FOLLOWS: **ENGLISH FT-IN** METRIC [mm]